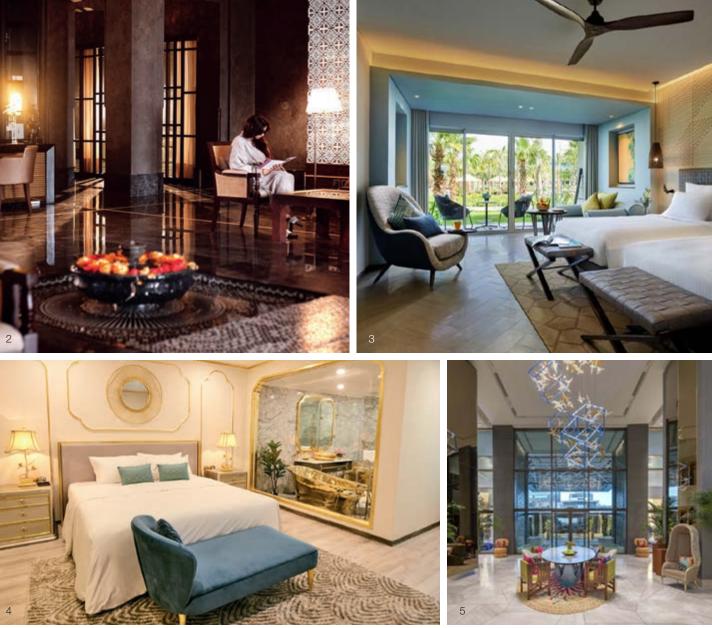

### Hospitality

Modular solutions for all accommodation facilities: designed to offer guests the very best in comfort and safety. Ensuring the matching styling of all the devices installed to guarantee both energy efficiency and complete control of the accommodation facility, irrespective of its size, from huge hotel chains to small boutique hotels and B&Bs.

1. The Barracks Hotel Sentosa, Singapore 2. Hotel Riu Palace Luxury hotel, Tikida Agadir 3. Pullman Phu Quoc Beach Resort, Vietnam 4. Golden Lake Hotel, Vietnam 5. Hyatt Centric Tiara, Dubai