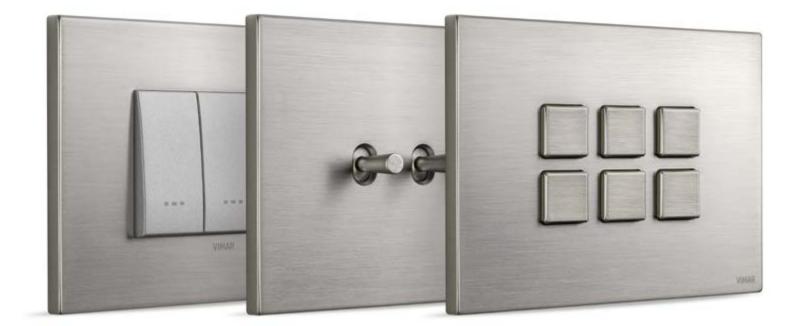

## Every project deserves its own style

Versatile solutions to choose from or to combine together, to offer perfect access to energy. Three ranges of switches and socket outlets, each one with its own identity to integrate with various settings and lifestyles. Find out more about the **Eikon**, **Arké** and **Plana** wiring series and the **Eivox Door entry** systems range.

Stylish geometric shapes and impeccable materials, painstaking care for details for a bewitching look

Eikon. Souls that differ in their design and finishes, coined to manage energy in an exceptional manner