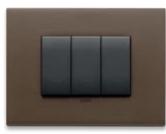

## Eikon Exé and Eikon Exé The Collections. Brushed metals

Styling continuity and discrete tones for total immersion. Barely there elegance. Striking simplicity in three timeless shades: Matt White, Anthracite Grey and Next, in order to match the buttons in the same colour. Sophisticated finishes embellish a simple surface oozing trendy charm. The tactile nature of the material is enhanced by a delicate finish on the surfaces in three versions: Nickel, Dark Bronze and Brushed Black.

#### Eikon Exé

11 Brushed Nickel

12 Brushed Dark Bronze

13 Brushed Black

02 Next

Eikon Exé with Vintage controls

11 Brushed Nickel

12 Brushed Dark Bronze