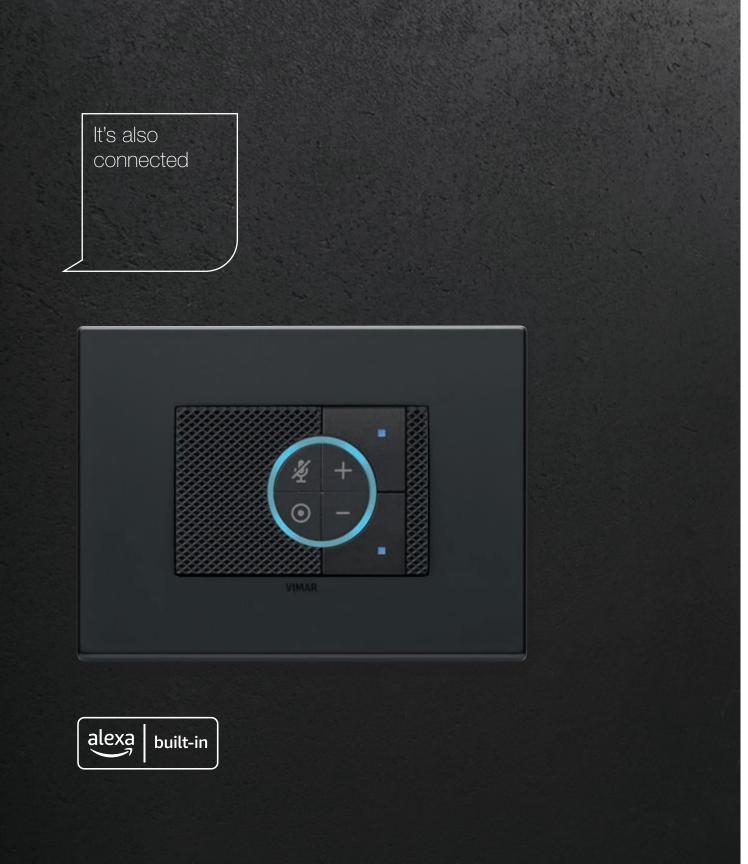

#### We offer high-tech solutions, both wired and connected,

to control awiring system using the interfaces on your smartphone, using voice controls, integrated with widely-available smart speakers, and also home automation systems with international protocols and standards, also integrated with video door entry systems. We can easily be integrated with other home management systems. We are connected and connectable.