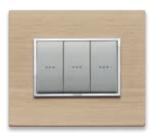

Stylish geometric shapes and impeccable materials, painstaking care for details for a bewitching look

Eikon. Souls that differ in their design and finishes, coined to manage energy in an exceptional manner

## Eikon. A single platform. Various styles

Eikon Evo socket outlets

Eikon Exé

Eikon Exè socket outlets

in the same finish.

The mesmerising silhouettes of the past have been restyled with a modern twist to give settings an exclusive, slightly retro style. They offer perfectly matching styling, sophisticated yet at the same time pure and linear, between the controls and the Eikon Exé cover plate