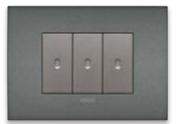

## Eikon Exé and Eikon Exé The Collections. Brushed metals

Styling continuity and discrete tones for total immersion. Barely there elegance. Striking simplicity in three timeless shades: Matt White, Anthracite Grey and Next, in order to match the buttons in the same colour. Sophisticated finishes embellish a simple surface oozing trendy charm. The tactile nature of the material is enhanced by a delicate finish on the surfaces in three versions: Nickel, Dark Bronze and Brushed Black.

#### Eikon Exé

11 Brushed Nickel

12 Brushed Dark Bronze

13 Brushed Black

02 Next

Eikon Exé with Vintage controls

11 Brushed Nickel

12 Brushed Dark Bronze

Eikon Exé with Flat controls

11 Brushed Nickel

12 Brushed Dark Bronze