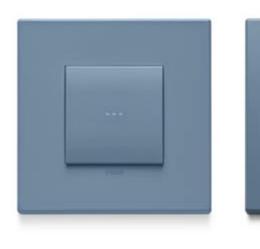

Stylish geometric shapes and impeccable materials, painstaking care for details for a bewitching look

Eikon. Souls that differ in their design and finishes, coined to manage energy in an exceptional manner

Eikon Evo Sophisticated geometric shapes

Eikon Tactil High-tech appeal Eikon Exé Material and form

Eikon Exé with Vintage controls Modern retro essence

Eikon Exé with Flat controls Simple yet striking minimalism

## Eikon. A single platform. Various styles

Eikon Evo socket outlets

Eikon Exé

Eikon Exè socket outlets

in the same finish.

The mesmerising silhouettes of the past have been restyled with a modern twist to give settings an exclusive, slightly retro style. They offer perfectly matching styling, sophisticated yet at the same time pure and linear, between the controls and the Eikon Exé cover plate