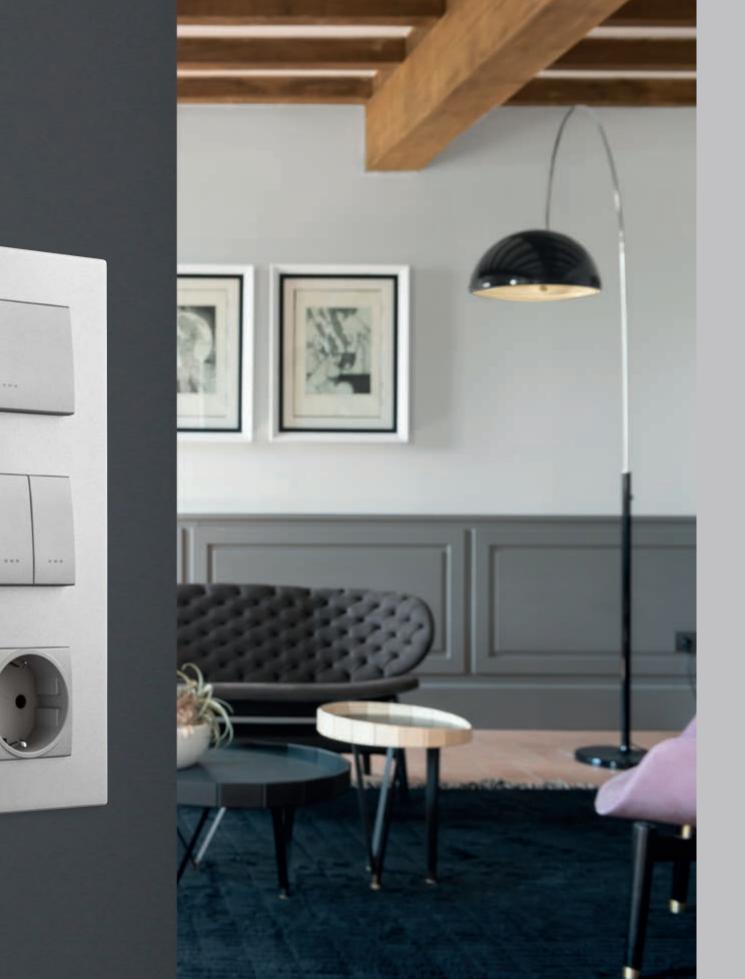

## Every project deserves its own style

Versatile solutions to choose from or to combine together, to offer perfect access to energy. Three ranges of switches and socket outlets, each one with its own identity to integrate with various settings and lifestyles. Find out more about the **Eikon**, **Arké** and **Plana** wiring series and the **Eivox Door entry** systems range.

Stylish geometric shapes and impeccable materials, painstaking care for details for a bewitching look

Eikon. Souls that differ in their design and finishes, coined to manage energy in an exceptional manner