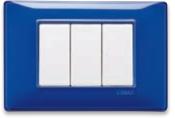

### Arké. Metal-Elite

Painted metal. Sophisticated finishes that embellish a simple surface oozing trendy charm. All eyes are drawn to this seductive gleaming surface, making the surroundings gleam.

# Classic Round Classic 09 Black Chrome 12 Brushed Brass 27 Gold 30 Matt Nickel 01 Matt Graphite 08 Brushed Inox 11 Brushed Copper 28 Chrome 11 Brushed Copper 03 Silver

07 Gold

10 Black Nickel

29 Dark Nickel