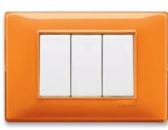

Stylish geometric shapes and impeccable materials, painstaking care for details for a bewitching look

Eikon. Souls that differ in their design and finishes, coined to manage energy in an exceptional manner

## Eikon. A single platform. Various styles

Eikon Evo socket outlets

Eikon Exé

Eikon Exè socket outlets

in the same finish.

The mesmerising silhouettes of the past have been restyled with a modern twist to give settings an exclusive, slightly retro style. They offer perfectly matching styling, sophisticated yet at the same time pure and linear, between the controls and the Eikon Exé cover plate