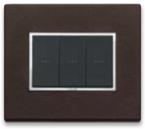

## Eikon Exé and Eikon Exé The Collections. Brushed metals

Styling continuity and discrete tones for total immersion. Barely there elegance. Striking simplicity in three timeless shades: Matt White, Anthracite Grey and Next, in order to match the buttons in the same colour. Sophisticated finishes embellish a simple surface oozing trendy charm. The tactile nature of the material is enhanced by a delicate finish on the surfaces in three versions: Nickel, Dark Bronze and Brushed Black.

#### Eikon Exé

11 Brushed Nickel

12 Brushed Dark Bronze

13 Brushed Black

02 Next

Eikon Exé with Vintage controls

11 Brushed Nickel

12 Brushed Dark Bronze