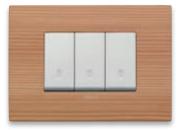

#### Eikon Exé

51 White Calacatta

52 Coffee Brown

53 Black Marquiña

Wood, the warmth and vitality of a natural material par excellence. Three different natural wood finishes. The lighter shade of Oak, the warm hues of American Walnut and the typical mottling of Eucalyptus.

#### Eikon Exé

31 Oak

32 American Walnut

33 Eucalyptus