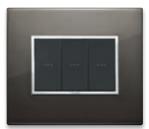

Stylish geometric shapes and impeccable materials, painstaking care for details for a bewitching look

Eikon. Souls that differ in their design and finishes, coined to manage energy in an exceptional manner

Eikon Evo Sophisticated geometric shapes

Eikon Tactil High-tech appeal Eikon Exé Material and form

Eikon Exé with Vintage controls Modern retro essence

Eikon Exé with Flat controls Simple yet striking minimalism

## Eikon. A single platform. Various styles

Eikon Evo socket outlets

Eikon Exé

Eikon Exè socket outlets

in the same finish.

The mesmerising silhouettes of the past have been restyled with a modern twist to give settings an exclusive, slightly retro style. They offer perfectly matching styling, sophisticated yet at the same time pure and linear, between the controls and the Eikon Exé cover plate