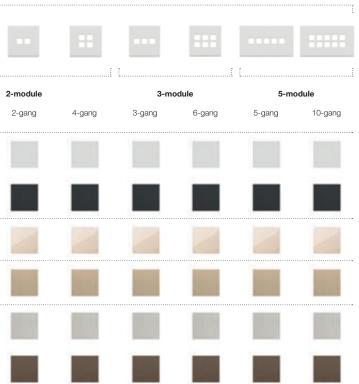

21 Savannah

22 Steppe

23 Black Forest

|                                           |                              |          |          | Italian standards |          |          |                                           |                              |          |          | British standards |            |       | German / French standards |  |  |
|-------------------------------------------|------------------------------|----------|----------|-------------------|----------|----------|-------------------------------------------|------------------------------|----------|----------|-------------------|------------|-------|---------------------------|--|--|
| Eikon Exé                                 |                              | l        |          |                   |          |          | Eikon Exé                                 |                              |          |          |                   |            |       | <u>i</u>                  |  |  |
|                                           |                              |          |          |                   |          |          |                                           |                              |          |          |                   |            |       |                           |  |  |
|                                           |                              | 2-module | 3-module | 4-module          | 7-module | 8-module |                                           |                              | 2-module | 3-module | 5-module          | 2+2-module | 2+2+2 | 2+2+2+2                   |  |  |
|                                           | 01 Matt White                |          |          |                   |          |          |                                           | 01 Matt White                |          |          |                   |            |       |                           |  |  |
| <b>Essenziali</b><br>Total Look<br>Metals | 02 Next                      |          |          |                   |          |          | <b>Essenziali</b><br>Total Look<br>Metals | 02 Next                      |          |          |                   |            |       |                           |  |  |
|                                           | 03 Anthracite Grey           |          |          |                   |          |          |                                           | 03 Anthracite Grey           |          |          |                   |            |       |                           |  |  |
|                                           | 11 Brushed Nickel            |          |          |                   |          |          |                                           | 11 Brushed Nickel            |          |          |                   |            |       |                           |  |  |
| Brushed<br>Metals                         | 12 Brushed Dark Bronze       |          |          |                   |          |          | Brushed<br>Metals                         | 12 Brushed Dark Bronze       |          |          |                   |            |       |                           |  |  |
|                                           | 13 Brushed Black             |          |          |                   |          |          |                                           | 13 Brushed Black             |          |          |                   |            |       |                           |  |  |
|                                           | 81 Nickel                    |          |          |                   |          |          |                                           | 81 Nickel                    |          |          |                   |            |       |                           |  |  |
| Polished<br>Metals                        | 82 Gold                      |          | 1        |                   |          |          | Polished<br>Metals                        | 82 Gold                      | 1        | 1        | 1                 | 1          | 1     | 1                         |  |  |
|                                           | 83 Black Chrome              |          |          |                   |          |          |                                           | 83 Black Chrome              |          |          |                   |            |       |                           |  |  |
|                                           | 86 Brushed Copper            |          |          |                   |          |          |                                           | 86 Brushed Copper            |          |          |                   |            |       |                           |  |  |
| Exclusive<br>Metals                       | 87 Antique Brushed<br>Bronze | -        | -        | 1                 | 1        | - 27     | Exclusive<br>Metals                       | 87 Antique Brushed<br>Bronze | - 2-     | -        | - 2-              | -          | - 2   | -                         |  |  |
|                                           | 88 Satin Gold                |          |          |                   |          |          |                                           | 88 Satin Gold                |          |          |                   |            |       |                           |  |  |