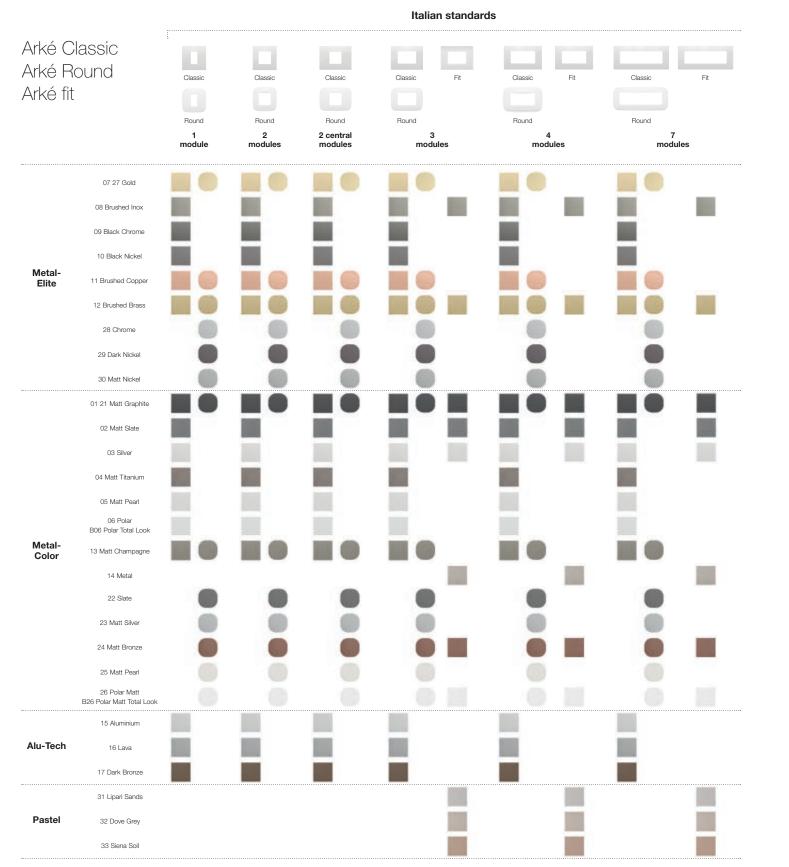

### Arké. Metal-Elite

Painted metal. Sophisticated finishes that embellish a simple surface oozing trendy charm. All eyes are drawn to this seductive gleaming surface, making the surroundings gleam.

### Arké. Metal-Color

Faced metal. A noble interpretation of the most popular metals used in interior design which, thanks to a specific treatment, makes the material even glossier and, depending on the treatment, makes it look even more high-tech

## Arké. Alu-Tech

Aluminium. Modern and hi-tech, aluminium emphasises the contemporary appeal of Arké. From natural to dark bronze, for a discrete and rigorous character-packed presence, featuring sophisticated shades.

### Arké. Reflex Plus

Eclectic and versatile technopolymer. A material that embraces all the energy of modern life brimming with colour and shine. A diversified interpretation thanks to the strong appeal of the frosted look.

### Arké fit. Metal-Elite and Metal-Color

Painted metal. Silver, slate grey and matt bronze for timeless combinations.

Faced metal. Metal that has been embellished with the brushed finish of brass and steel.

### Arké fit. Pastel and Total Look

Metal painted in pastel colours and soft hues, for simple and gentle combinations.

Painted metal generating a bewitching enveloping effect in three different colours to make environments more uniform.