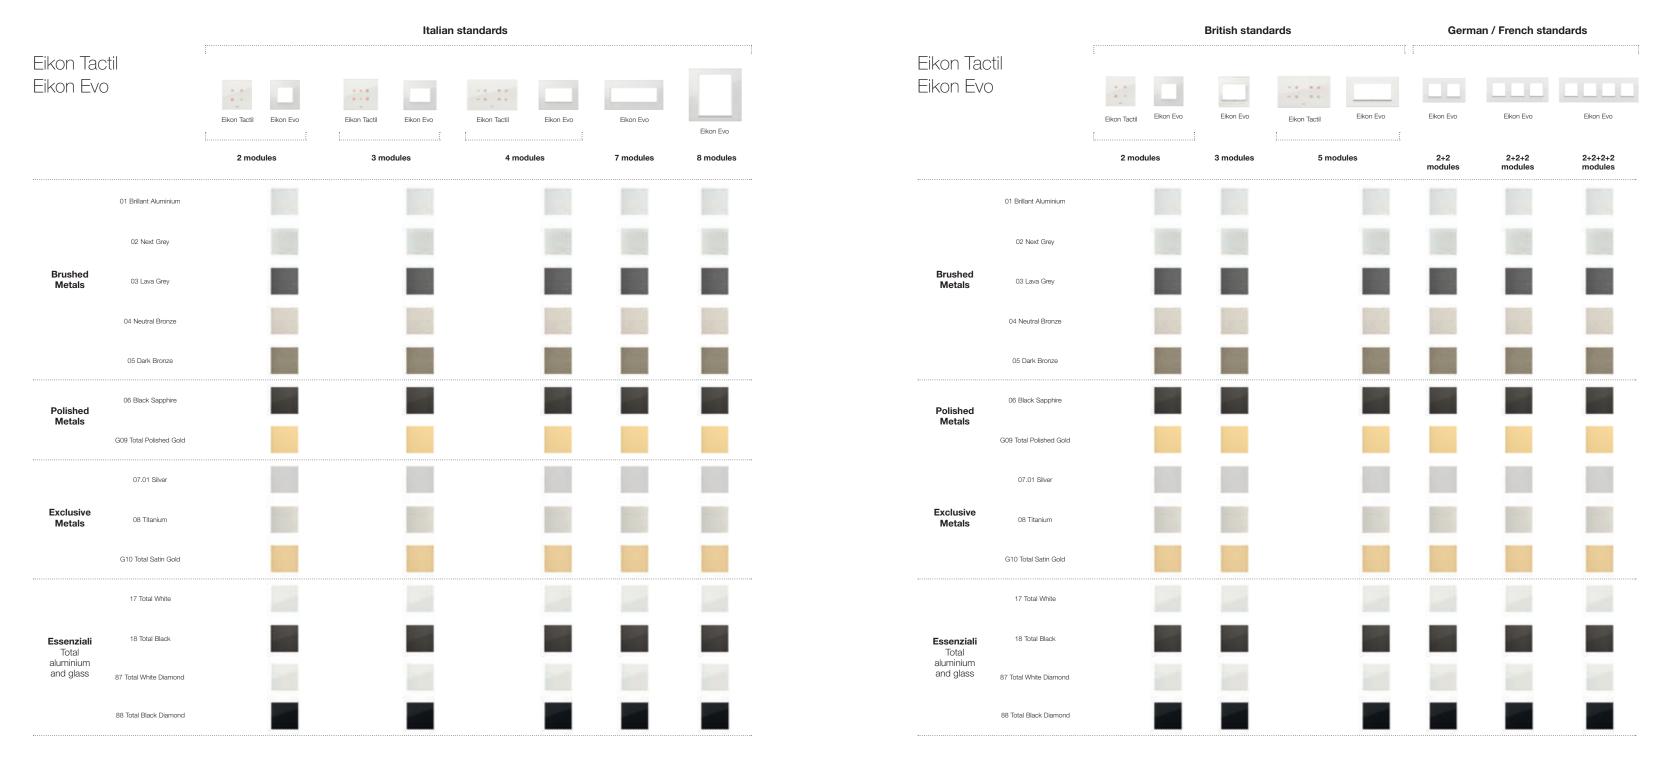

21 Savannah

22 Steppe

23 Black Forest

|                                           |                              |          |          | Italian standards |          |          |                                           |                              |          |          | British standards |            |       | German / French standards |  |  |
|-------------------------------------------|------------------------------|----------|----------|-------------------|----------|----------|-------------------------------------------|------------------------------|----------|----------|-------------------|------------|-------|---------------------------|--|--|
| Eikon Exé                                 |                              | l        |          |                   |          |          | Eikon Exé                                 |                              |          |          |                   |            |       | <u>i</u>                  |  |  |
|                                           |                              |          |          |                   |          |          |                                           |                              |          |          |                   |            |       |                           |  |  |
|                                           |                              | 2-module | 3-module | 4-module          | 7-module | 8-module |                                           |                              | 2-module | 3-module | 5-module          | 2+2-module | 2+2+2 | 2+2+2+2                   |  |  |
|                                           | 01 Matt White                |          |          |                   |          |          |                                           | 01 Matt White                |          |          |                   |            |       |                           |  |  |
| <b>Essenziali</b><br>Total Look<br>Metals | 02 Next                      |          |          |                   |          |          | <b>Essenziali</b><br>Total Look<br>Metals | 02 Next                      |          |          |                   |            |       |                           |  |  |
|                                           | 03 Anthracite Grey           |          |          |                   |          |          |                                           | 03 Anthracite Grey           |          |          |                   |            |       |                           |  |  |
|                                           | 11 Brushed Nickel            |          |          |                   |          |          |                                           | 11 Brushed Nickel            |          |          |                   |            |       |                           |  |  |
| Brushed<br>Metals                         | 12 Brushed Dark Bronze       |          |          |                   |          |          | Brushed<br>Metals                         | 12 Brushed Dark Bronze       |          |          |                   |            |       |                           |  |  |
|                                           | 13 Brushed Black             |          |          |                   |          |          |                                           | 13 Brushed Black             |          |          |                   |            |       |                           |  |  |
|                                           | 81 Nickel                    |          |          |                   |          |          |                                           | 81 Nickel                    |          |          |                   |            |       |                           |  |  |
| Polished<br>Metals                        | 82 Gold                      |          | 1        |                   |          |          | Polished<br>Metals                        | 82 Gold                      | 1        | 1        | 1                 | 1          | 1     | 1                         |  |  |
|                                           | 83 Black Chrome              |          |          |                   |          |          |                                           | 83 Black Chrome              |          |          |                   |            |       |                           |  |  |
|                                           | 86 Brushed Copper            |          |          |                   |          |          |                                           | 86 Brushed Copper            |          |          |                   |            |       |                           |  |  |
| Exclusive<br>Metals                       | 87 Antique Brushed<br>Bronze | -        | -        | 1                 | 1        | - 27     | Exclusive<br>Metals                       | 87 Antique Brushed<br>Bronze | - 2-     | -        | - 2-              | -          | - 2   | -                         |  |  |
|                                           | 88 Satin Gold                |          |          |                   |          |          |                                           | 88 Satin Gold                |          |          |                   |            |       |                           |  |  |

| Eikon Exé            |                    |          |          | Italian standards | ;        |          |                      |                    |          |          | British standards |            |       | German / French standards |  |  |
|----------------------|--------------------|----------|----------|-------------------|----------|----------|----------------------|--------------------|----------|----------|-------------------|------------|-------|---------------------------|--|--|
|                      |                    |          |          |                   |          |          | Eikon E              | Ξxé                |          |          |                   |            |       |                           |  |  |
|                      |                    | 2-module | 3-module | 4-module          | 7-module | 8-module |                      |                    | 2-module | 3-module | 5-module          | 2+2-module | 2+2+2 | 2+2+2+2                   |  |  |
|                      | 71 Milky White     |          |          |                   |          |          |                      | 71 Milky White     |          |          |                   |            |       |                           |  |  |
| Glass                | 72 Canvas White    |          |          |                   |          |          | Glass                | 72 Canvas White    |          |          |                   |            |       |                           |  |  |
|                      | 73 Satin Black     |          |          |                   |          |          |                      | 73 Satin Black     |          |          |                   |            |       |                           |  |  |
|                      | 75 Ice Silver      |          |          |                   |          |          |                      | 75 lce Silver      |          |          |                   |            |       |                           |  |  |
| Mirrors              | 76 Shiny Bronze    |          |          |                   |          |          | Mirrors              | 76 Shiny Bronze    |          |          |                   |            |       |                           |  |  |
|                      | 77 Opal Brown      |          |          |                   |          |          |                      | 77 Opal Brown      |          |          |                   |            |       |                           |  |  |
|                      | 51 White Calacatta |          |          |                   | 5        | 5        |                      | 51 White Calacatta | 5        |          | 5                 |            |       |                           |  |  |
| Marbled<br>Stoneware | 52 Coffee Brown    |          |          | $\mathbb{R}_{2}$  | they.    | 1.C.     | Marbled<br>Stoneware | 52 Coffee Brown    | 1        | R.       | 16.               |            |       |                           |  |  |
|                      | 53 Black Marquiña  |          | A        | A                 |          | A.       |                      | 53 Black Marquiña  |          | A        | A                 |            |       |                           |  |  |
|                      | 31 Oak             |          |          |                   |          |          |                      | 31 Oak             |          |          |                   |            |       |                           |  |  |
| Wood                 | 32 American Walnut |          |          |                   |          |          | Wood                 | 32 American Walnut |          |          |                   |            |       |                           |  |  |
|                      | 33 Eucalyptus      |          |          |                   |          |          |                      | 33 Eucalyptus      |          |          |                   |            |       |                           |  |  |
|                      | 21 Savannah        |          |          |                   |          |          |                      | 21 Savannah        |          |          |                   |            |       |                           |  |  |
| Leather              | 22 Steppe          |          |          |                   |          |          | Leather              | 22 Steppe          |          |          |                   |            |       |                           |  |  |
|                      | 23 Black Forest    |          |          |                   |          |          |                      | 23 Black Forest    |          |          |                   |            |       |                           |  |  |