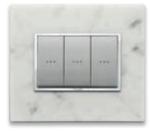

#### Eikon Exé. Marbled stoneware. Wood

Stoneware, inspired by the textured strength of marble, featuring elegant irregularities and typical vein patterns. The ultimate quality for a material that recalls the most exclusive stones.

#### Eikon Exé

51 White Calacatta

52 Coffee Brown

53 Black Marquiña

Wood, the warmth and vitality of a natural material par excellence. Three different natural wood finishes. The lighter shade of Oak, the warm hues of American Walnut and the typical mottling of Eucalyptus.