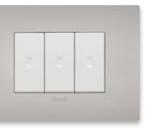

Stylish geometric shapes and impeccable materials, painstaking care for details for a bewitching look

Eikon. Souls that differ in their design and finishes, coined to manage energy in an exceptional manner

Eikon Evo Sophisticated geometric shapes

Eikon Tactil High-tech appeal Eikon Exé Material and form

Eikon Exé with Vintage controls Modern retro essence

Eikon Exé with Flat controls Simple yet striking minimalism

## Eikon. A single platform. Various styles

Eikon Evo socket outlets

Eikon Exé

Eikon Exè socket outlets

in the same finish.

The mesmerising silhouettes of the past have been restyled with a modern twist to give settings an exclusive, slightly retro style. They offer perfectly matching styling, sophisticated yet at the same time pure and linear, between the controls and the Eikon Exé cover plate