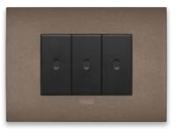

Stylish geometric shapes and impeccable materials, painstaking care for details for a bewitching look

Eikon. Souls that differ in their design and finishes, coined to manage energy in an exceptional manner

Eikon Evo Sophisticated geometric shapes

Eikon Tactil High-tech appeal Eikon Exé Material and form

Eikon Exé with Vintage controls Modern retro essence

Eikon Exé with Flat controls Simple yet striking minimalism

## Eikon. A single platform. Various styles

Eikon Evo socket outlets

Eikon Exé

Eikon Exè socket outlets

in the same finish.

The mesmerising silhouettes of the past have been restyled with a modern twist to give settings an exclusive, slightly retro style. They offer perfectly matching styling, sophisticated yet at the same time pure and linear, between the controls and the Eikon Exé cover plate