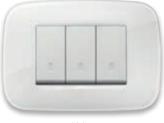

## Every project deserves its own style

Versatile solutions to choose from or to combine together, to offer perfect access to energy. Three ranges of switches and socket outlets, each one with its own identity to integrate with various settings and lifestyles. Find out more about the **Eikon**, **Arké** and **Plana** wiring series and the **Eivox Door entry** systems range.

Stylish geometric shapes and impeccable materials, painstaking care for details for a bewitching look

Eikon. Souls that differ in their design and finishes, coined to manage energy in an exceptional manner