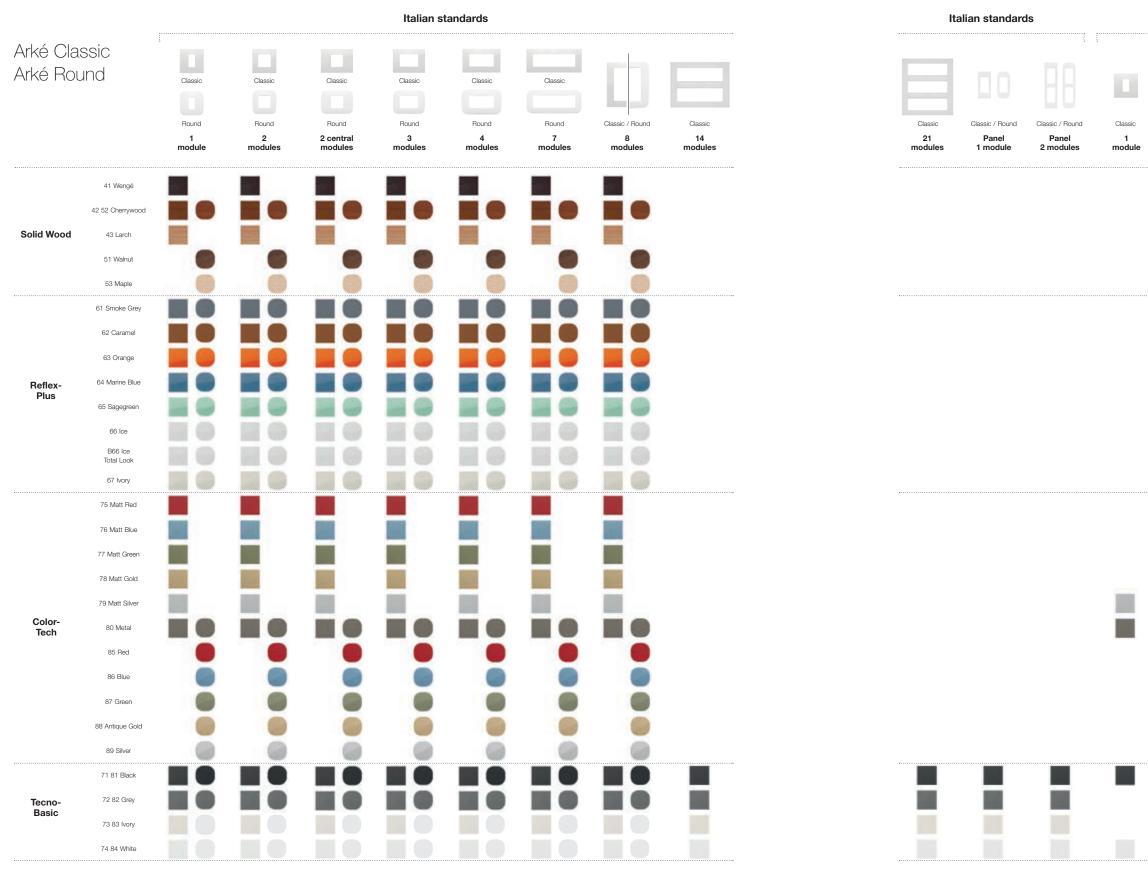

### Arké. Solid wood

An iconic and contemporary material, with a strong texture, conveying a sense of warmth and the vitality of the natural material par excellence. Warm and harmonious taste.

41 Wengé

42 Cherrywood

### Arké. Reflex Plus

Eclectic and versatile technopolymer. A material that embraces all the energy of modern life brimming with colour and shine. A diversified interpretation thanks to the strong appeal of the frosted look.

### Arké. Color-Tech

A technopolymer with a special painted treatment. Generating a bewitching metal effect. Six different colours to emphasise a high-tech style.

Classic Round 75 Matt Red 76 Matt Blue 85 Red 86 Blue 77 Matt Green 78 Matt Gold 88 Antique Gold 87 Green

### Classic

71 Black

73 Ivory

74 White