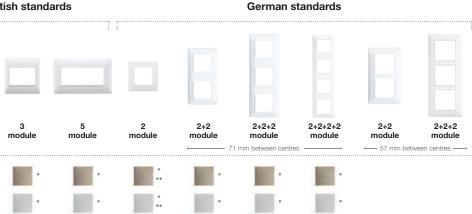

21 Savannah

22 Steppe

23 Black Forest

|                                           |                              |          |          | Italian standards |          |          |                                           |                              |          |          | British standards |            |       | German / French standards |  |  |
|-------------------------------------------|------------------------------|----------|----------|-------------------|----------|----------|-------------------------------------------|------------------------------|----------|----------|-------------------|------------|-------|---------------------------|--|--|
| Eikon Exé                                 |                              | l        |          |                   |          |          | Eikon Exé                                 |                              |          |          |                   |            |       | <u>i</u>                  |  |  |
|                                           |                              |          |          |                   |          |          |                                           |                              |          |          |                   |            |       |                           |  |  |
|                                           |                              | 2-module | 3-module | 4-module          | 7-module | 8-module |                                           |                              | 2-module | 3-module | 5-module          | 2+2-module | 2+2+2 | 2+2+2+2                   |  |  |
|                                           | 01 Matt White                |          |          |                   |          |          |                                           | 01 Matt White                |          |          |                   |            |       |                           |  |  |
| <b>Essenziali</b><br>Total Look<br>Metals | 02 Next                      |          |          |                   |          |          | <b>Essenziali</b><br>Total Look<br>Metals | 02 Next                      |          |          |                   |            |       |                           |  |  |
|                                           | 03 Anthracite Grey           |          |          |                   |          |          |                                           | 03 Anthracite Grey           |          |          |                   |            |       |                           |  |  |
|                                           | 11 Brushed Nickel            |          |          |                   |          |          |                                           | 11 Brushed Nickel            |          |          |                   |            |       |                           |  |  |
| Brushed<br>Metals                         | 12 Brushed Dark Bronze       |          |          |                   |          |          | Brushed<br>Metals                         | 12 Brushed Dark Bronze       |          |          |                   |            |       |                           |  |  |
|                                           | 13 Brushed Black             |          |          |                   |          |          |                                           | 13 Brushed Black             |          |          |                   |            |       |                           |  |  |
|                                           | 81 Nickel                    |          |          |                   |          |          |                                           | 81 Nickel                    |          |          |                   |            |       |                           |  |  |
| Polished<br>Metals                        | 82 Gold                      |          | 1        |                   |          |          | Polished<br>Metals                        | 82 Gold                      | 1        | 1        | 1                 | 1          | 1     | 1                         |  |  |
|                                           | 83 Black Chrome              |          |          |                   |          |          |                                           | 83 Black Chrome              |          |          |                   |            |       |                           |  |  |
|                                           | 86 Brushed Copper            |          |          |                   |          |          |                                           | 86 Brushed Copper            |          |          |                   |            |       |                           |  |  |
| Exclusive<br>Metals                       | 87 Antique Brushed<br>Bronze | -        | -        | 1                 | 1        | - 27     | Exclusive<br>Metals                       | 87 Antique Brushed<br>Bronze | - 2-     | -        | - 2-              | -          | - 2   | -                         |  |  |
|                                           | 88 Satin Gold                |          |          |                   |          |          |                                           | 88 Satin Gold                |          |          |                   |            |       |                           |  |  |

| Eikon Exé            |                    |          |          | Italian standards | ;        |          |                      |                    |          |          | British standards |            |       | German / French standards |  |  |
|----------------------|--------------------|----------|----------|-------------------|----------|----------|----------------------|--------------------|----------|----------|-------------------|------------|-------|---------------------------|--|--|
|                      |                    |          |          |                   |          |          | Eikon E              | Ξxé                |          |          |                   |            |       |                           |  |  |
|                      |                    | 2-module | 3-module | 4-module          | 7-module | 8-module |                      |                    | 2-module | 3-module | 5-module          | 2+2-module | 2+2+2 | 2+2+2+2                   |  |  |
|                      | 71 Milky White     |          |          |                   |          |          |                      | 71 Milky White     |          |          |                   |            |       |                           |  |  |
| Glass                | 72 Canvas White    |          |          |                   |          |          | Glass                | 72 Canvas White    |          |          |                   |            |       |                           |  |  |
|                      | 73 Satin Black     |          |          |                   |          |          |                      | 73 Satin Black     |          |          |                   |            |       |                           |  |  |
|                      | 75 Ice Silver      |          |          |                   |          |          |                      | 75 lce Silver      |          |          |                   |            |       |                           |  |  |
| Mirrors              | 76 Shiny Bronze    |          |          |                   |          |          | Mirrors              | 76 Shiny Bronze    |          |          |                   |            |       |                           |  |  |
|                      | 77 Opal Brown      |          |          |                   |          |          |                      | 77 Opal Brown      |          |          |                   |            |       |                           |  |  |
|                      | 51 White Calacatta |          |          |                   | 5        | 5        |                      | 51 White Calacatta | 5        |          | 5                 |            |       |                           |  |  |
| Marbled<br>Stoneware | 52 Coffee Brown    |          |          | $\mathbb{R}_{2}$  | they.    | 1.C.     | Marbled<br>Stoneware | 52 Coffee Brown    | 1        | R.       | 16.               |            |       |                           |  |  |
|                      | 53 Black Marquiña  |          | A        | A                 |          | A.       |                      | 53 Black Marquiña  |          | A        | A                 |            |       |                           |  |  |
|                      | 31 Oak             |          |          |                   |          |          |                      | 31 Oak             |          |          |                   |            |       |                           |  |  |
| Wood                 | 32 American Walnut |          |          |                   |          |          | Wood                 | 32 American Walnut |          |          |                   |            |       |                           |  |  |
|                      | 33 Eucalyptus      |          |          |                   |          |          |                      | 33 Eucalyptus      |          |          |                   |            |       |                           |  |  |
|                      | 21 Savannah        |          |          |                   |          |          |                      | 21 Savannah        |          |          |                   |            |       |                           |  |  |
| Leather              | 22 Steppe          |          |          |                   |          |          | Leather              | 22 Steppe          |          |          |                   |            |       |                           |  |  |
|                      | 23 Black Forest    |          |          |                   |          |          |                      | 23 Black Forest    |          |          |                   |            |       |                           |  |  |

#### Italian, French and German standards

**British standards** 