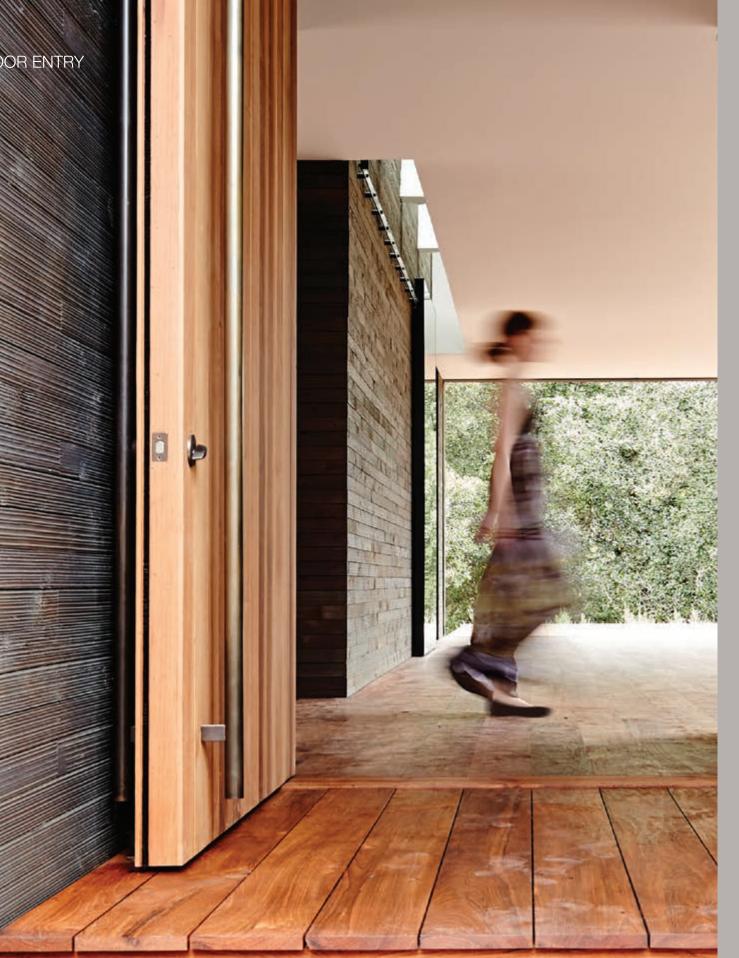

The beauty of communicating with the outside. Simply and safely.

### **ELVEX** DOOR ENTRY

Seeing what goes on outside the home, recognising those who ring our doorbell, even when we are out, and communicating accurately are all crucial operations for living a quiet life. This is why we need access to sophisticated solutions based on innovative technology and a comprehensive range that can ensure the safety and clarity we require by simultaneously combining user-friendliness with a system that is simple to install.

### **ELVEX** DOOR ENTRY

For total control, even when you are out and about. Video entry phones distinguished by the light weight, elegance and understated silhouettes that distinguish all the models. They provide a perfect image of what is going on outside thanks to the 7" and 5" monitors.