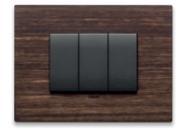

### Arké. Metal-Elite

Painted metal. Sophisticated finishes that embellish a simple surface oozing trendy charm. All eyes are drawn to this seductive gleaming surface, making the surroundings gleam.

# Classic Round Classic 09 Black Chrome 12 Brushed Brass 27 Gold 30 Matt Nickel 01 Matt Graphite 08 Brushed Inox 11 Brushed Copper 28 Chrome 11 Brushed Copper 03 Silver

07 Gold

10 Black Nickel

29 Dark Nickel