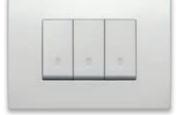

## Eikon Evo. Total Look metals

Purely understated, the strength of simplicity for timeless elegance.

Eikon Evo

17 Total White

18 Total Black

Ano

### Eikon Evo. Brushed metals

Anodised aluminium. Innate style and evergreen charm, discrete yet at the same time prized presences, with light, sculpted outlines.

Eikon Evo

01 Brillant Aluminium

04 Neutral Bronze