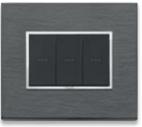

## Eikon Exé and Eikon Exé The Collections. Brushed metals

Styling continuity and discrete tones for total immersion. Barely there elegance. Striking simplicity in three timeless shades: Matt White, Anthracite Grey and Next, in order to match the buttons in the same colour. Sophisticated finishes embellish a simple surface oozing trendy charm. The tactile nature of the material is enhanced by a delicate finish on the surfaces in three versions: Nickel, Dark Bronze and Brushed Black.

#### Eikon Exé

11 Brushed Nickel

12 Brushed Dark Bronze

13 Brushed Black

02 Next

Eikon Exé with Vintage controls

11 Brushed Nickel

12 Brushed Dark Bronze

Eikon Exé with Flat controls

11 Brushed Nickel

12 Brushed Dark Bronze