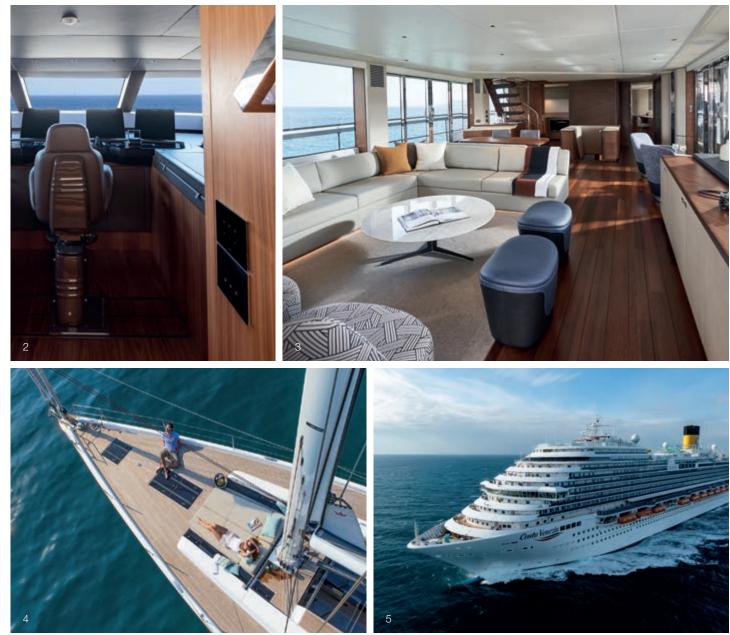

# Our projects all over the globe

Le Blanc Spa Resort, Los Cabos, Mexico

Residential, hospitality, offices and public spaces, marine industry.

1. The Barracks Hotel Sentosa, Singapore 2. Hotel Riu Palace Luxury hotel, Tikida Agadir 3. Pullman Phu Quoc Beach Resort, Vietnam 4. Golden Lake Hotel, Vietnam 5. Hyatt Centric Tiara, Dubai

1. Microgate Headquarters, Bolzano 2. Guardini Headquarters, Turin 3. Platform Basket offices, Reggio Emilia 4. Emergency Headquaters, Milan 5. Respite Care Home, Faroe Islands

### Marine

The integration of home automation functions and automations also applies to the naval and marine sector, enabling the smart management of vessels while guaranteeing on-board comfort: whether your field is cruise liners, luxury ships, power yachts or sailing boats, while offering the very best Italian design and ample scope for customisation.