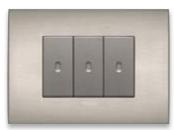

### Arké. Metal-Elite

Painted metal. Sophisticated finishes that embellish a simple surface oozing trendy charm. All eyes are drawn to this seductive gleaming surface, making the surroundings gleam.

# Classic Round Classic 09 Black Chrome 12 Brushed Brass 27 Gold 30 Matt Nickel 01 Matt Graphite 08 Brushed Inox 11 Brushed Copper 28 Chrome 11 Brushed Copper 03 Silver

07 Gold

10 Black Nickel

29 Dark Nickel