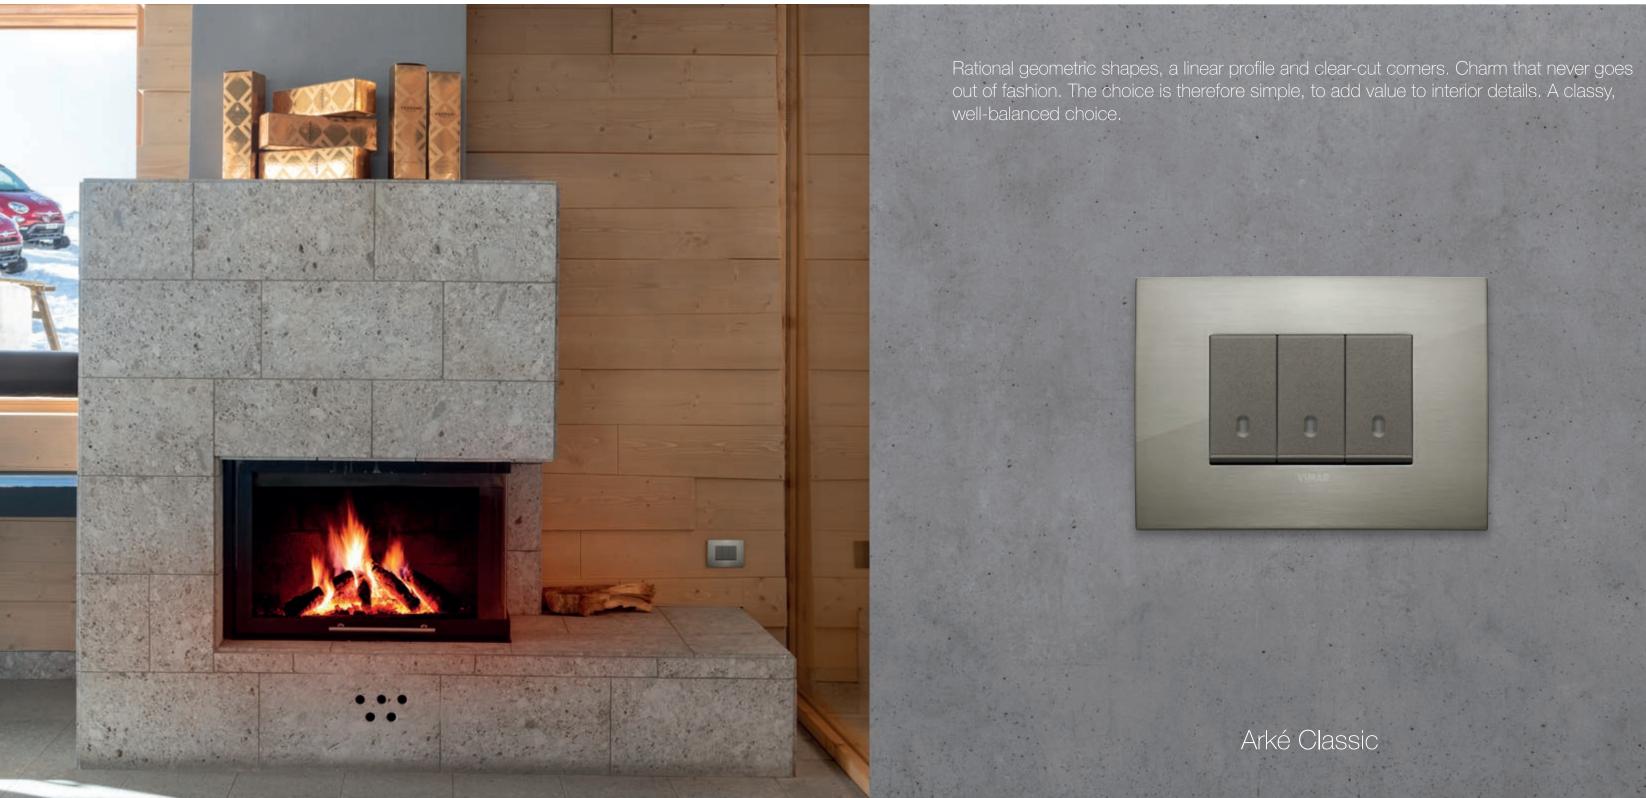

Stylish geometric shapes and impeccable materials, painstaking care for details for a bewitching look

Eikon. Souls that differ in their design and finishes, coined to manage energy in an exceptional manner