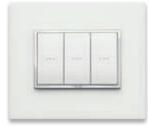

# Plana. Technopolymer

Technopolymer. A modern and eclectic material with an understated appearance available in fifteen bewitching colour variations, one of which - white - is also available in the antibacterial version.

01 White

06 Granite White

22 Matt Champagne

02 Ivory

20 Matt Silver

21 Matt Nickel

03 Beige

05 Black