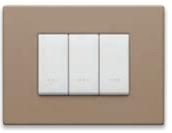

## Eikon Exé and Eikon Exé The Collections. Brushed metals

Styling continuity and discrete tones for total immersion. Barely there elegance. Striking simplicity in three timeless shades: Matt White, Anthracite Grey and Next, in order to match the buttons in the same colour. Sophisticated finishes embellish a simple surface oozing trendy charm. The tactile nature of the material is enhanced by a delicate finish on the surfaces in three versions: Nickel, Dark Bronze and Brushed Black.

Eikon Exé

01 Matt White

03 Anthracite Grey

01 Matt White

03 Anthracite Grey

Eikon Exé with Flat controls

01 Matt White

03 Anthracite Grey