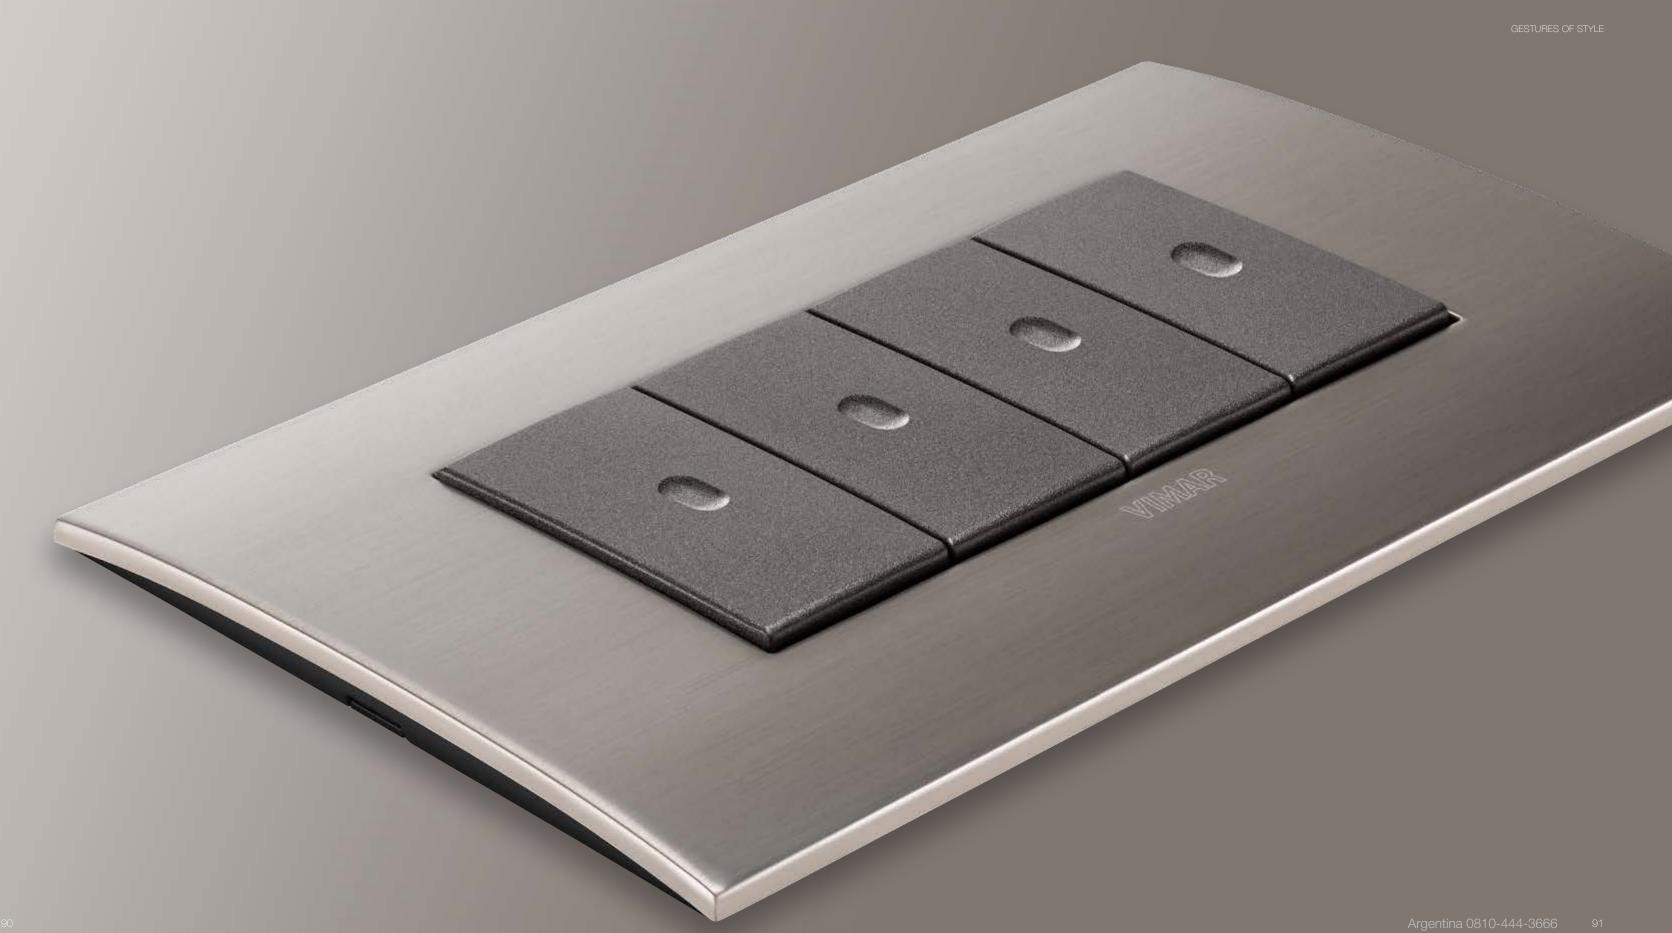

# modular, versatile solutions and international standards.

## Every project deserves its own style

Versatile solutions to choose from or to combine together, to offer perfect access to energy. Three ranges of switches and socket outlets, each one with its own identity to integrate with various settings and lifestyles. Find out more about the **Eikon**, **Arké** and **Plana** wiring series and the **Eivox Door entry** systems range.