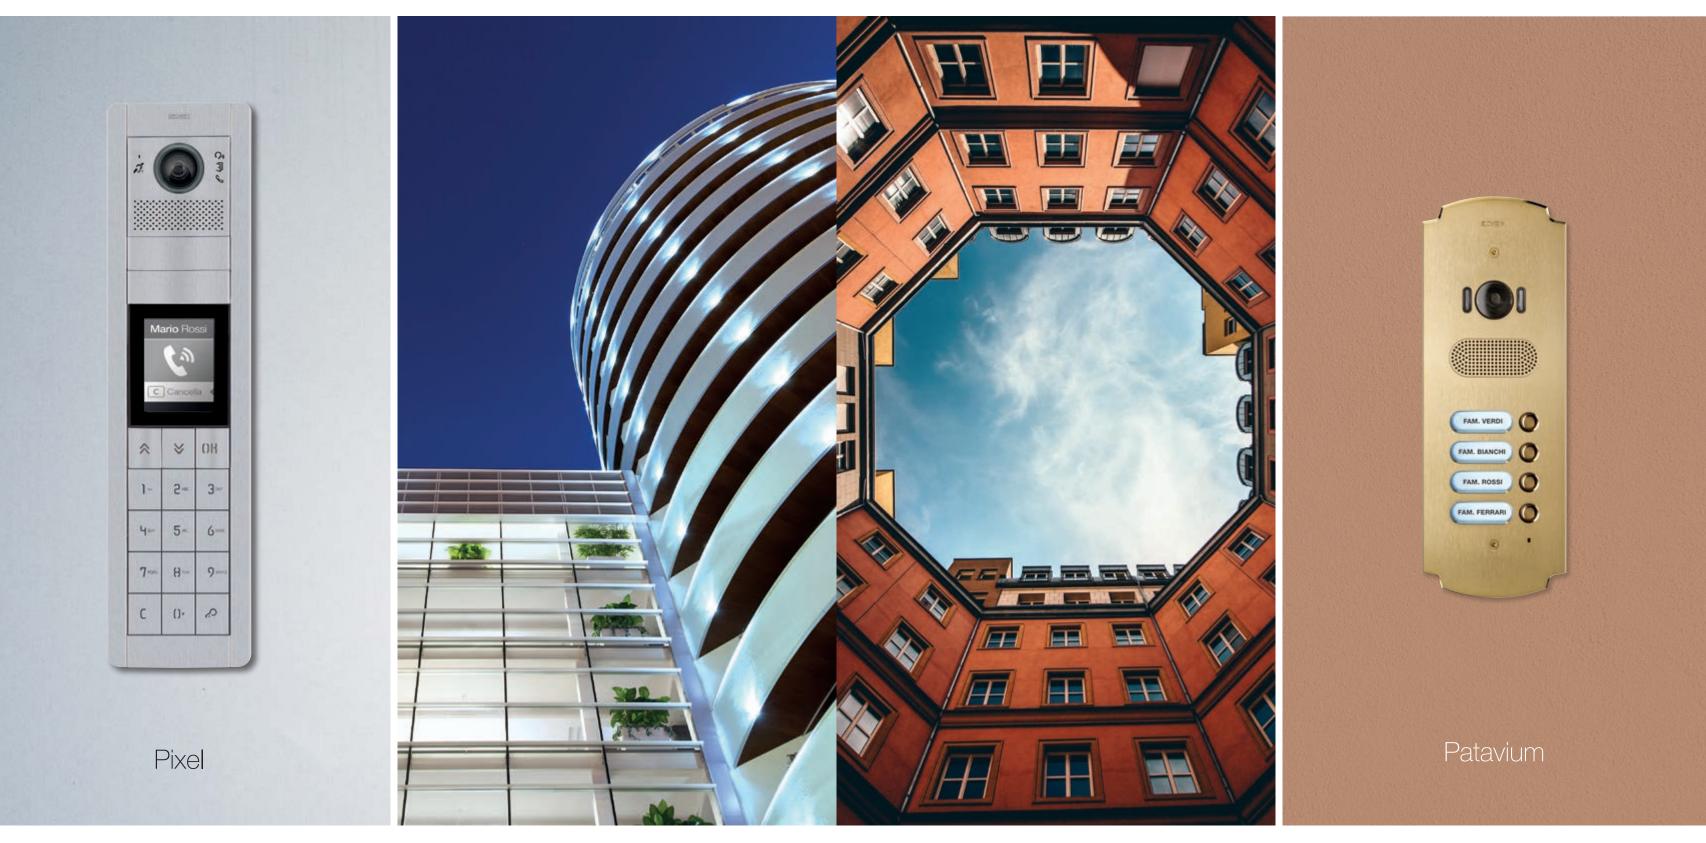

## Every project deserves its own style

Versatile solutions to choose from or to combine together, to offer perfect access to energy. Three ranges of switches and socket outlets, each one with its own identity to integrate with various settings and lifestyles. Find out more about the **Eikon**, **Arké** and **Plana** wiring series and the **Eivox Door entry** systems range.

### **ELVEX** DOOR ENTRY

Seeing what goes on outside the home, recognising those who ring our doorbell, even when we are out, and communicating accurately are all crucial operations for living a quiet life. This is why we need access to sophisticated solutions based on innovative technology and a comprehensive range that can ensure the safety and clarity we require by simultaneously combining user-friendliness with a system that is simple to install.

### **ELVEX** DOOR ENTRY

For total control, even when you are out and about. Video entry phones distinguished by the light weight, elegance and understated silhouettes that distinguish all the models. They provide a perfect image of what is going on outside thanks to the 7" and 5" monitors.