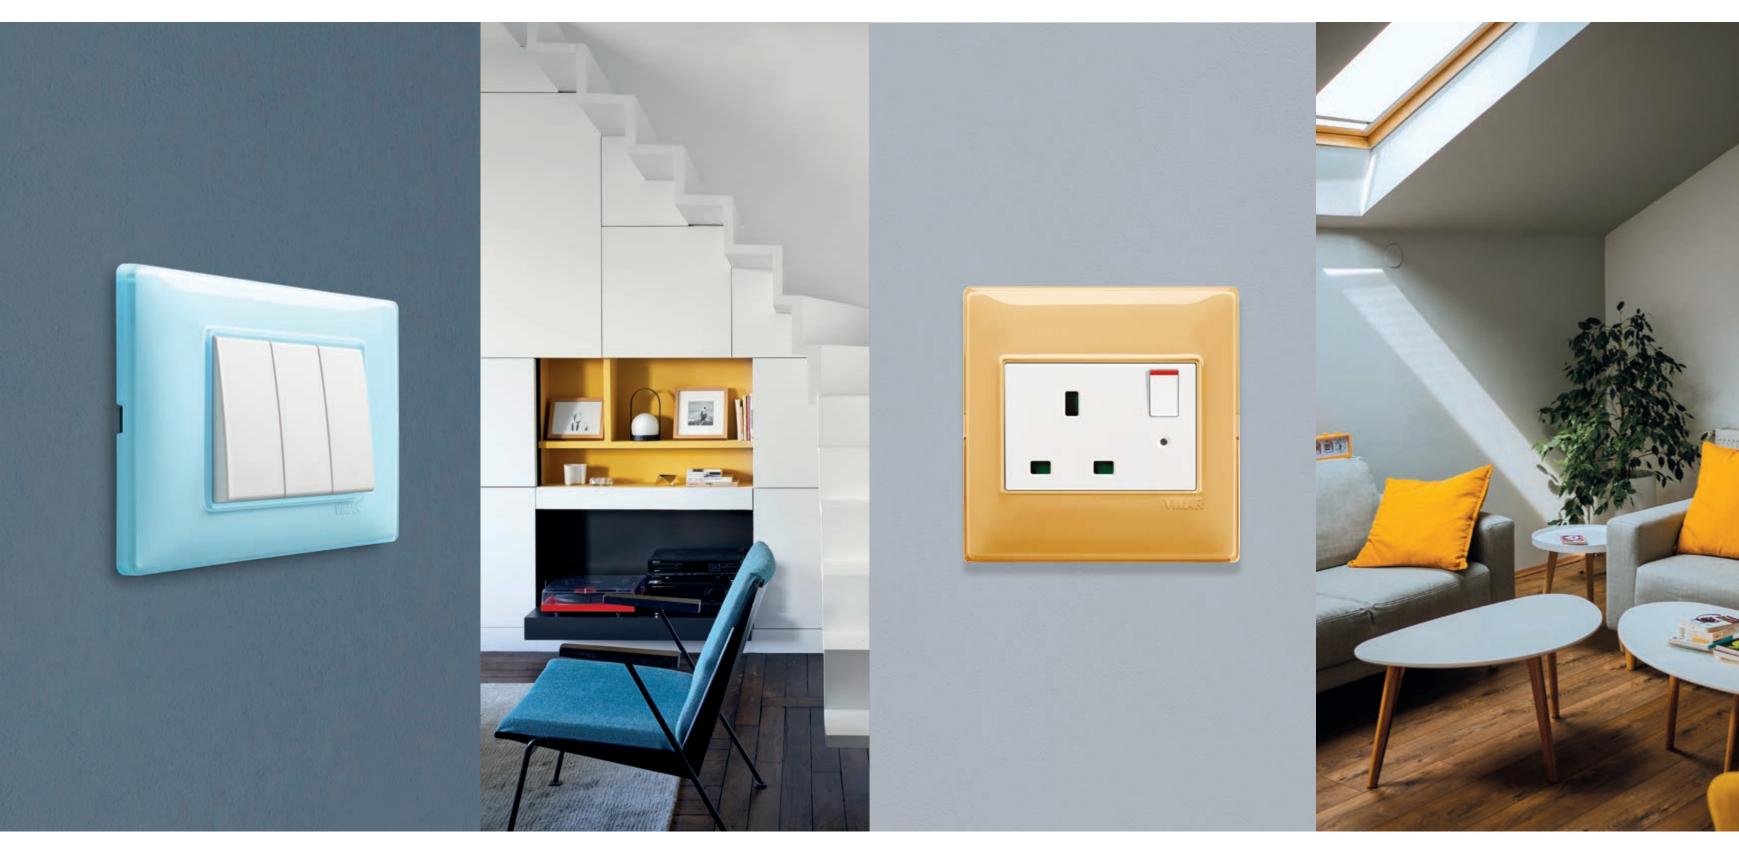

Comfort

Energy Efficiency

Supporting your everyday actions, for increasingly hybrid spaces. Thanks to our switches and socket outlets, we turn the light on in every room.

Safety&Security

More than 200 functions to choose from,

## Every project deserves its own style

Versatile solutions to choose from or to combine together, to offer perfect access to energy. Three ranges of switches and socket outlets, each one with its own identity to integrate with various settings and lifestyles. Find out more about the **Eikon**, **Arké** and **Plana** wiring series and the **Eivox Door entry** systems range.