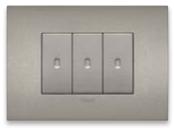

Stylish geometric shapes and impeccable materials, painstaking care for details for a bewitching look

Eikon. Souls that differ in their design and finishes, coined to manage energy in an exceptional manner

Eikon Evo Sophisticated geometric shapes

Eikon Tactil High-tech appeal Eikon Exé Material and form

Eikon Exé with Vintage controls Modern retro essence

Eikon Exé with Flat controls Simple yet striking minimalism