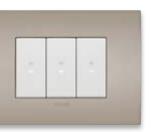

Stylish geometric shapes and impeccable materials, painstaking care for details for a bewitching look

Eikon. Souls that differ in their design and finishes, coined to manage energy in an exceptional manner

Eikon Evo Sophisticated geometric shapes

Eikon Tactil High-tech appeal Eikon Exé Material and form

Eikon Exé with Vintage controls Modern retro essence

Eikon Exé with Flat controls Simple yet striking minimalism

## Eikon. A single platform. Various styles

Eikon Evo socket outlets

Eikon Exé

Eikon Exè socket outlets

in the same finish.

The mesmerising silhouettes of the past have been restyled with a modern twist to give settings an exclusive, slightly retro style. They offer perfectly matching styling, sophisticated yet at the same time pure and linear, between the controls and the Eikon Exé cover plate