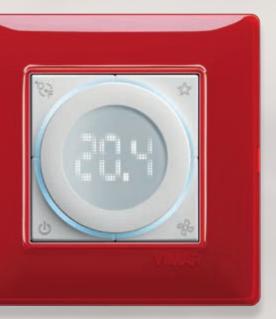

A high-tech gem with touch controls to turn everyday actions into exceptional moments. Seductive to touch, sensitive to your presence: the proximity sensor on the home automation system controls detects your proximity to the device and anticipating your possible action, activates it. The controls light up, ready to be touched.

#### Eikon Tactil

Shapes designed to be noticed, sizes which delicately stand out on walls, unprecedented combinations and colours, a stylish frame. A design that brings out the very best Italian style to match Eikon Tactil cover plates to perfection.

#### Create your user experience.

The displays and touch screens are highly customisable. Special images or backgrounds can model devices according to how you feel. Thanks to RGB LED technology, you can also choose the colour of the backlighting to create totally coordinated interfaces.