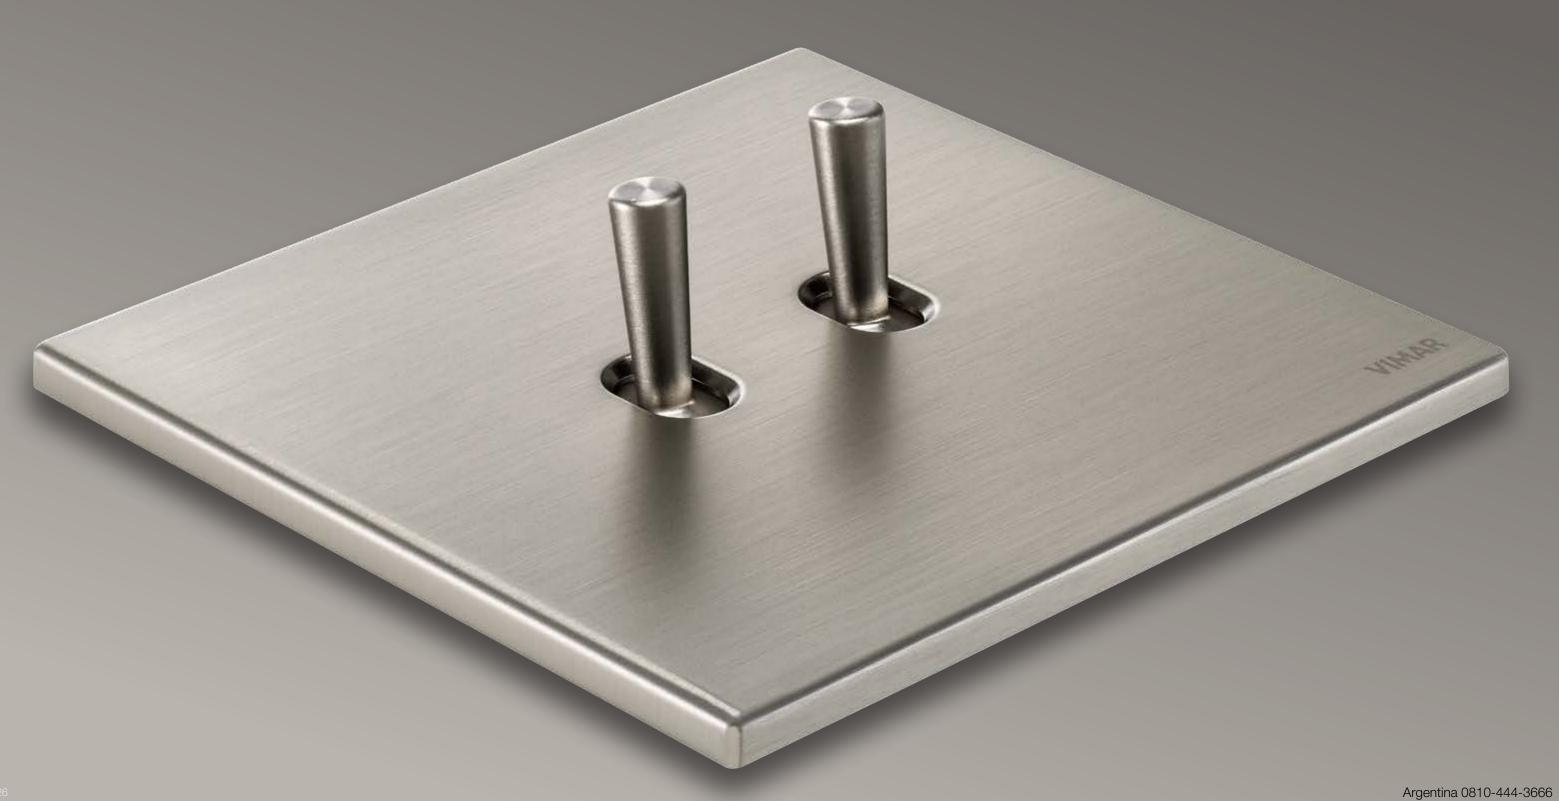

## Eikon. A single platform. Various styles

Eikon Evo socket outlets

Eikon Exé

Eikon Exè socket outlets

in the same finish.

The mesmerising silhouettes of the past have been restyled with a modern twist to give settings an exclusive, slightly retro style. They offer perfectly matching styling, sophisticated yet at the same time pure and linear, between the controls and the Eikon Exé cover plate