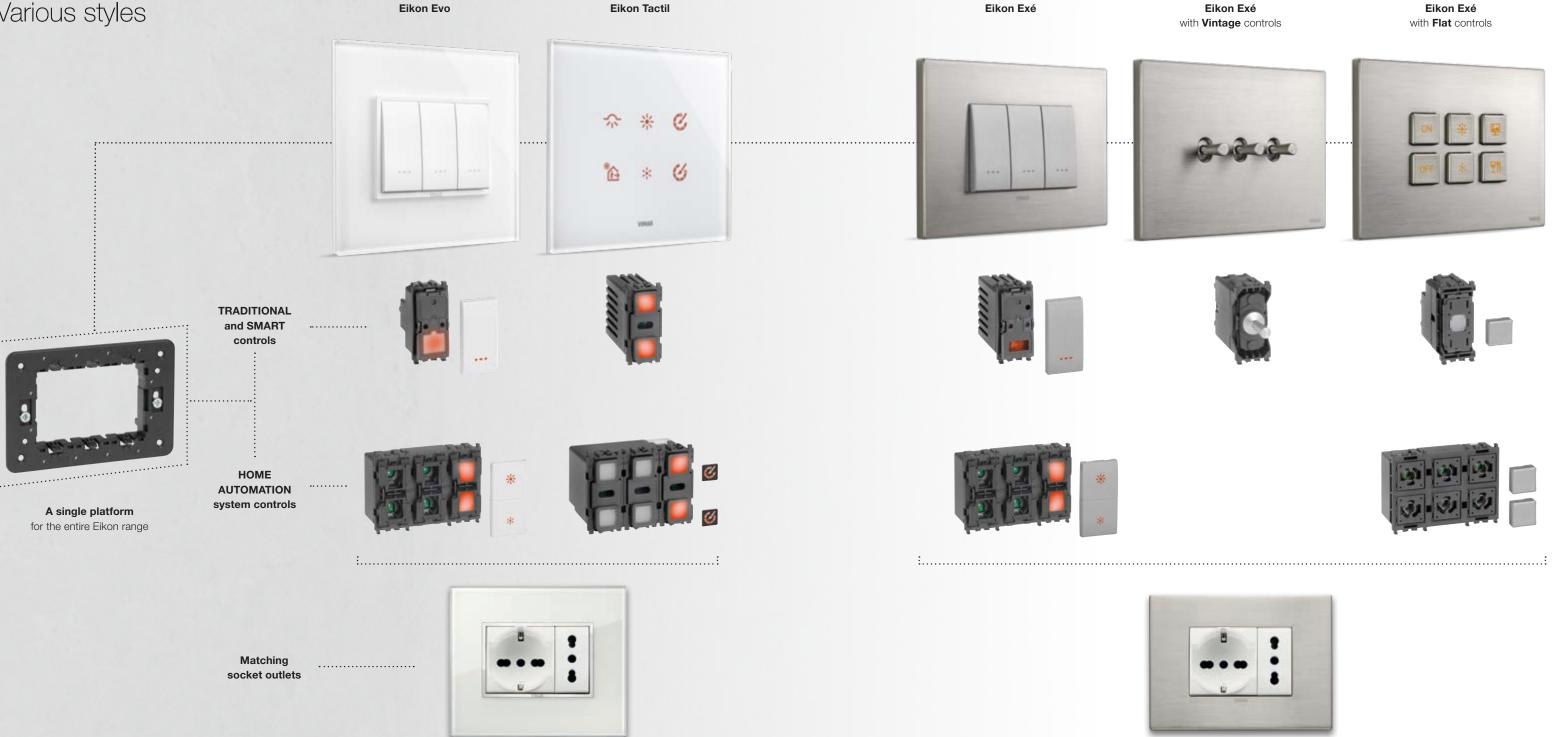

## Every project deserves its own style

Versatile solutions to choose from or to combine together, to offer perfect access to energy. Three ranges of switches and socket outlets, each one with its own identity to integrate with various settings and lifestyles. Find out more about the **Eikon**, **Arké** and **Plana** wiring series and the **Eivox Door entry** systems range.

Stylish geometric shapes and impeccable materials, painstaking care for details for a bewitching look

Eikon. Souls that differ in their design and finishes, coined to manage energy in an exceptional manner

Eikon Evo Sophisticated geometric shapes

Eikon Tactil High-tech appeal Eikon Exé Material and form

Eikon Exé with Vintage controls Modern retro essence

Eikon Exé with Flat controls Simple yet striking minimalism

## Eikon. A single platform. Various styles

Eikon Evo socket outlets

Eikon Exé

Eikon Exè socket outlets

in the same finish.

The mesmerising silhouettes of the past have been restyled with a modern twist to give settings an exclusive, slightly retro style. They offer perfectly matching styling, sophisticated yet at the same time pure and linear, between the controls and the Eikon Exé cover plate

30

The squared, flat shape of the controls affords a pleasant effect flush with the surface to emphasise the textured appeal of the cover plate. When teamed with the respective Eikon Exé cover plate, they generate an elegant Total Look with simple silhouettes and clean-cut, elemental geometries.

#### Eikon Exéwith Flat controls

The opportunity of flush mounting installation. Eikon is perfectly aligned with the wall without protruding in any way, thereby achieving an even more clean-cut look capable of enhancing the value of any environment.

A high-tech gem with touch controls to turn everyday actions into exceptional moments. Seductive to touch, sensitive to your presence: the proximity sensor on the home automation system controls detects your proximity to the device and anticipating your possible action, activates it. The controls light up, ready to be touched.

#### Eikon Tactil

Shapes designed to be noticed, sizes which delicately stand out on walls, unprecedented combinations and colours, a stylish frame. A design that brings out the very best Italian style to match Eikon Tactil cover plates to perfection.