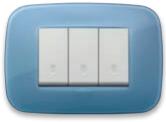

## Every project deserves its own style

Versatile solutions to choose from or to combine together, to offer perfect access to energy. Three ranges of switches and socket outlets, each one with its own identity to integrate with various settings and lifestyles. Find out more about the **Eikon**, **Arké** and **Plana** wiring series and the **Eivox Door entry** systems range.

Stylish geometric shapes and impeccable materials, painstaking care for details for a bewitching look

Eikon. Souls that differ in their design and finishes, coined to manage energy in an exceptional manner