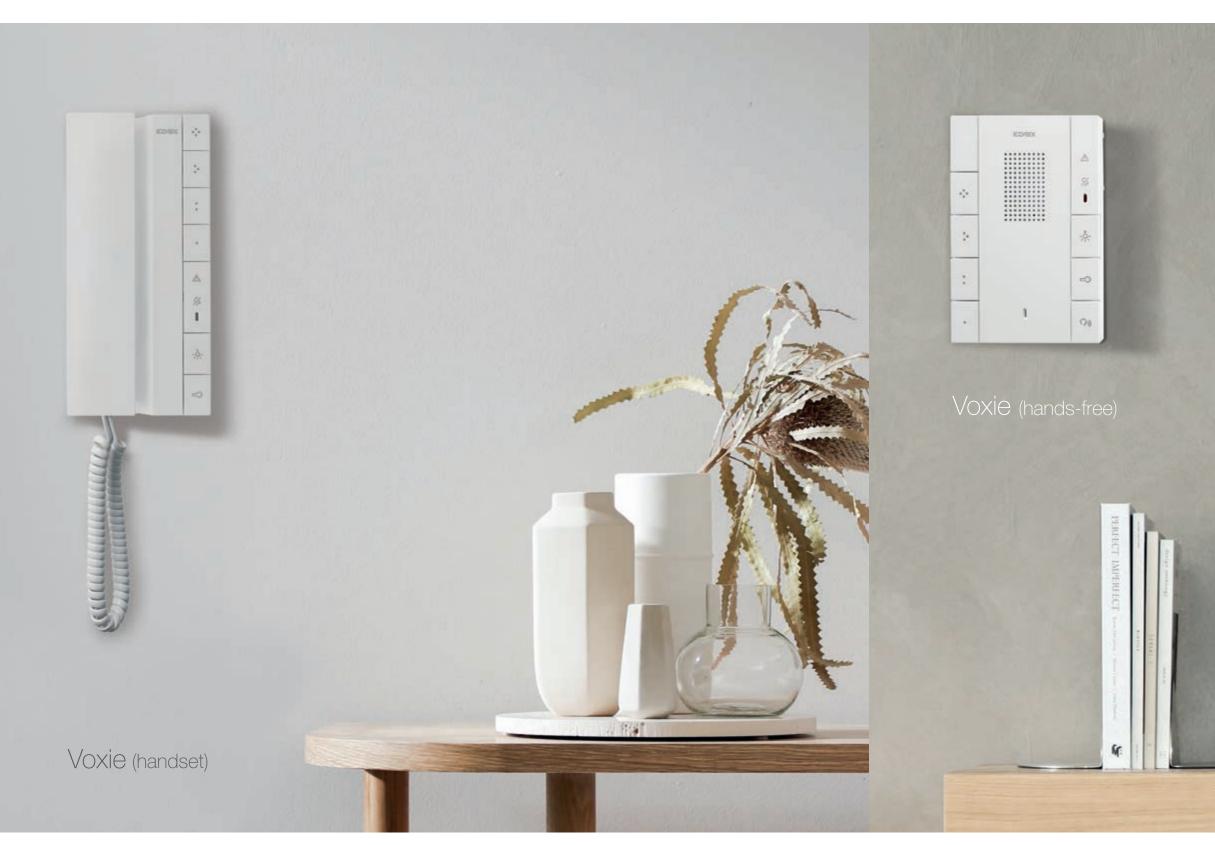

### **ELVEX** DOOR ENTRY

For total control, even when you are out and about. Video entry phones distinguished by the light weight, elegance and understated silhouettes that distinguish all the models. They provide a perfect image of what is going on outside thanks to the 7" and 5" monitors.

### Tab 5S Up

Simplicity at hand. Simple yet high performance entry phones. Linear, contemporary design, complete with all the necessary functions. Hands-free or with a handset. Ideal when replacing old entryphones.