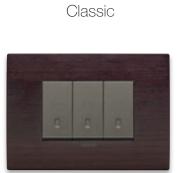

# Classic Round Classic 09 Black Chrome 12 Brushed Brass 27 Gold 30 Matt Nickel 01 Matt Graphite 08 Brushed Inox 11 Brushed Copper 28 Chrome 11 Brushed Copper 03 Silver

07 Gold

10 Black Nickel

29 Dark Nickel