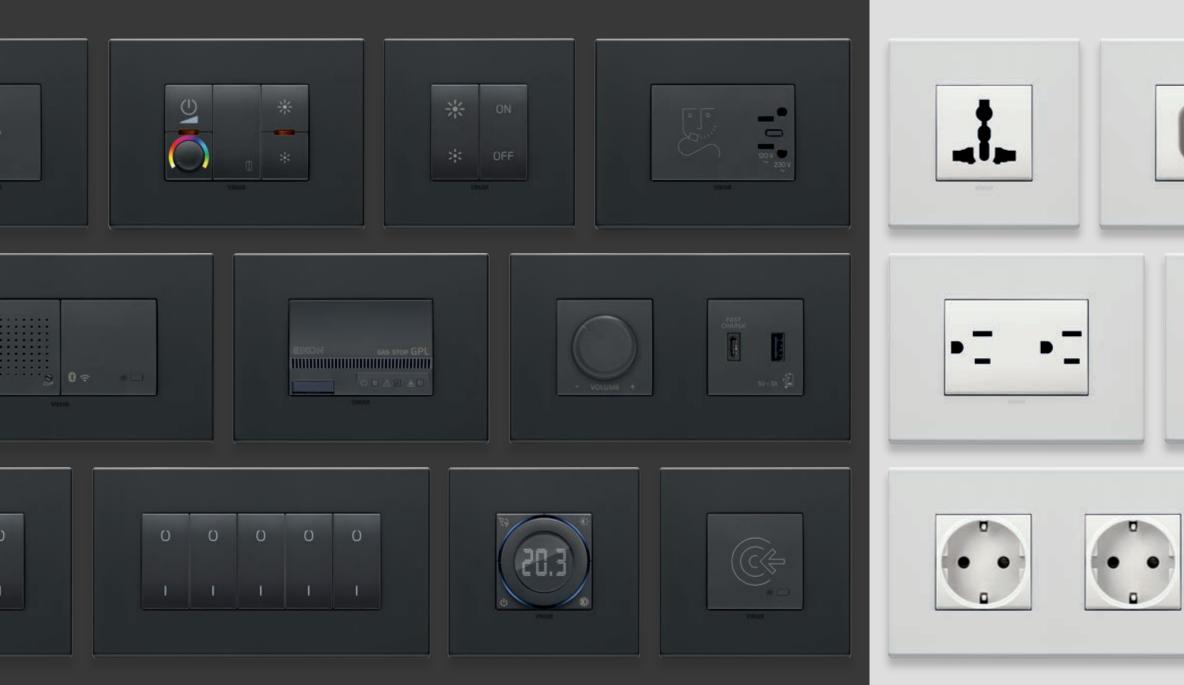

Comfort

Energy Efficiency

Supporting your everyday actions, for increasingly hybrid spaces. Thanks to our switches and socket outlets, we turn the light on in every room.

Safety&Security

More than 200 functions to choose from,

## Every project deserves its own style

Versatile solutions to choose from or to combine together, to offer perfect access to energy. Three ranges of switches and socket outlets, each one with its own identity to integrate with various settings and lifestyles. Find out more about the **Eikon**, **Arké** and **Plana** wiring series and the **Eivox Door entry** systems range.