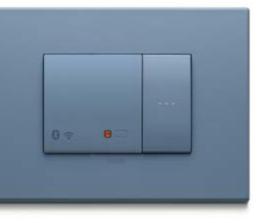

A high-tech gem with touch controls to turn everyday actions into exceptional moments. Seductive to touch, sensitive to your presence: the proximity sensor on the home automation system controls detects your proximity to the device and anticipating your possible action, activates it. The controls light up, ready to be touched.

#### Eikon Tactil

Shapes designed to be noticed, sizes which delicately stand out on walls, unprecedented combinations and colours, a stylish frame. A design that brings out the very best Italian style to match Eikon Tactil cover plates to perfection.