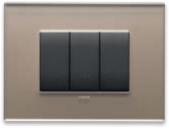

Stylish geometric shapes and impeccable materials, painstaking care for details for a bewitching look

Eikon. Souls that differ in their design and finishes, coined to manage energy in an exceptional manner

Eikon Evo Sophisticated geometric shapes

Eikon Tactil High-tech appeal Eikon Exé Material and form

Eikon Exé with Vintage controls Modern retro essence

Eikon Exé with Flat controls Simple yet striking minimalism

## Eikon. A single platform. Various styles

Eikon Evo socket outlets

Eikon Exé

Eikon Exè socket outlets

in the same finish.

The mesmerising silhouettes of the past have been restyled with a modern twist to give settings an exclusive, slightly retro style. They offer perfectly matching styling, sophisticated yet at the same time pure and linear, between the controls and the Eikon Exé cover plate