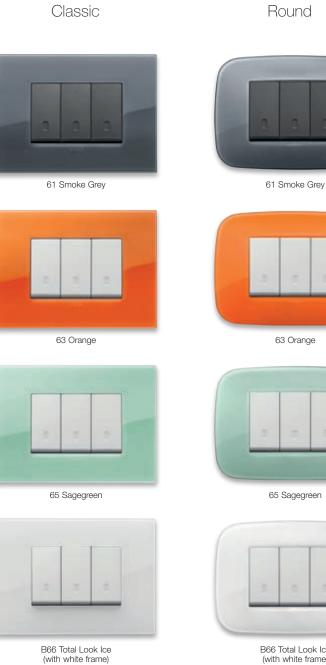

### Arké. Reflex Plus

Eclectic and versatile technopolymer. A material that embraces all the energy of modern life brimming with colour and shine. A diversified interpretation thanks to the strong appeal of the frosted look.

61 Smoke Grey

63 Orange

B66 Total Look Ice (with white frame)

### Classic

62 Caramel

64 Marine Blue

67 Ivory

### Round

62 Caramel

64 Marine Blue

66 Ice

67 Ivory