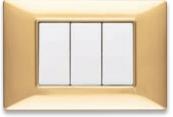

Stylish geometric shapes and impeccable materials, painstaking care for details for a bewitching look

Eikon. Souls that differ in their design and finishes, coined to manage energy in an exceptional manner

## Eikon. A single platform. Various styles

Eikon Evo socket outlets

Eikon Exé

Eikon Exè socket outlets

in the same finish.

The mesmerising silhouettes of the past have been restyled with a modern twist to give settings an exclusive, slightly retro style. They offer perfectly matching styling, sophisticated yet at the same time pure and linear, between the controls and the Eikon Exé cover plate