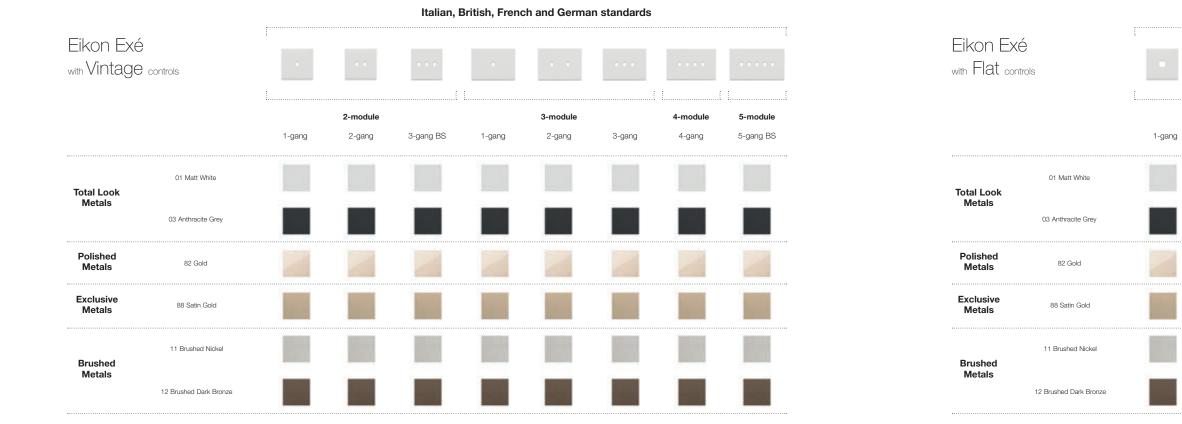

### Eikon Exé and Eikon Exé The Collections. Total Look metals

## Eikon Exé and Eikon Exé The Collections. Brushed metals

Styling continuity and discrete tones for total immersion. Barely there elegance. Striking simplicity in three timeless shades: Matt White, Anthracite Grey and Next, in order to match the buttons in the same colour. Sophisticated finishes embellish a simple surface oozing trendy charm. The tactile nature of the material is enhanced by a delicate finish on the surfaces in three versions: Nickel, Dark Bronze and Brushed Black.

Eikon Exé

01 Matt White

03 Anthracite Grey

01 Matt White

03 Anthracite Grey

Eikon Exé with Flat controls

01 Matt White

03 Anthracite Grey

#### Eikon Exé

11 Brushed Nickel

12 Brushed Dark Bronze

13 Brushed Black

02 Next

Eikon Exé with Vintage controls

11 Brushed Nickel

12 Brushed Dark Bronze

Eikon Exé with Flat controls

11 Brushed Nickel

12 Brushed Dark Bronze