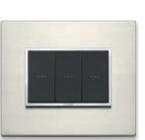

Stylish geometric shapes and impeccable materials, painstaking care for details for a bewitching look

Eikon. Souls that differ in their design and finishes, coined to manage energy in an exceptional manner

Eikon Evo Sophisticated geometric shapes

Eikon Tactil High-tech appeal Eikon Exé Material and form

Eikon Exé with Vintage controls Modern retro essence

Eikon Exé with Flat controls Simple yet striking minimalism

## Eikon. A single platform. Various styles

Eikon Evo socket outlets

Eikon Exé

Eikon Exè socket outlets

in the same finish.

The mesmerising silhouettes of the past have been restyled with a modern twist to give settings an exclusive, slightly retro style. They offer perfectly matching styling, sophisticated yet at the same time pure and linear, between the controls and the Eikon Exé cover plate