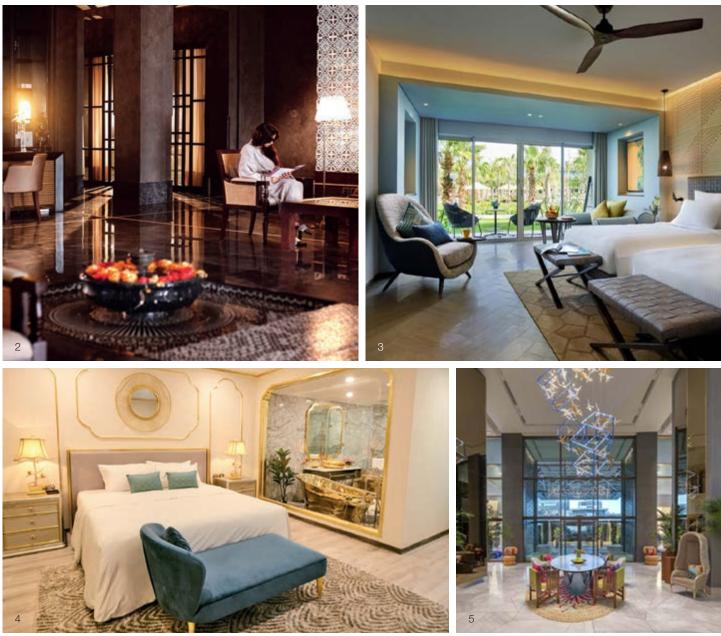

### Hospitality

Modular solutions for all accommodation facilities: designed to offer guests the very best in comfort and safety. Ensuring the matching styling of all the devices installed to guarantee both energy efficiency and complete control of the accommodation facility, irrespective of its size, from huge hotel chains to small boutique hotels and B&Bs.

1. The Barracks Hotel Sentosa, Singapore 2. Hotel Riu Palace Luxury hotel, Tikida Agadir 3. Pullman Phu Quoc Beach Resort, Vietnam 4. Golden Lake Hotel, Vietnam 5. Hyatt Centric Tiara, Dubai