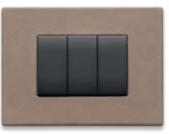

## Eikon Exé and Eikon Exé The Collections. Brushed metals

Styling continuity and discrete tones for total immersion. Barely there elegance. Striking simplicity in three timeless shades: Matt White, Anthracite Grey and Next, in order to match the buttons in the same colour. Sophisticated finishes embellish a simple surface oozing trendy charm. The tactile nature of the material is enhanced by a delicate finish on the surfaces in three versions: Nickel, Dark Bronze and Brushed Black.

#### Eikon Exé

11 Brushed Nickel

12 Brushed Dark Bronze

13 Brushed Black

02 Next

Eikon Exé with Vintage controls

11 Brushed Nickel

12 Brushed Dark Bronze

Eikon Exé with Flat controls

11 Brushed Nickel

12 Brushed Dark Bronze