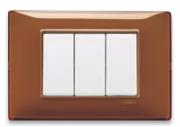

Stylish geometric shapes and impeccable materials, painstaking care for details for a bewitching look

Eikon. Souls that differ in their design and finishes, coined to manage energy in an exceptional manner

## Eikon. A single platform. Various styles

Eikon Evo socket outlets

Eikon Exé

Eikon Exè socket outlets

in the same finish.

The mesmerising silhouettes of the past have been restyled with a modern twist to give settings an exclusive, slightly retro style. They offer perfectly matching styling, sophisticated yet at the same time pure and linear, between the controls and the Eikon Exé cover plate