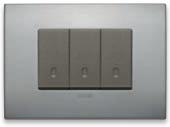

### Arké. Reflex Plus

Eclectic and versatile technopolymer. A material that embraces all the energy of modern life brimming with colour and shine. A diversified interpretation thanks to the strong appeal of the frosted look.

61 Smoke Grey

63 Orange

B66 Total Look Ice (with white frame)