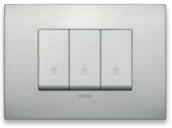

### Arké. Reflex Plus

Eclectic and versatile technopolymer. A material that embraces all the energy of modern life brimming with colour and shine. A diversified interpretation thanks to the strong appeal of the frosted look.

61 Smoke Grey

63 Orange

B66 Total Look Ice (with white frame)