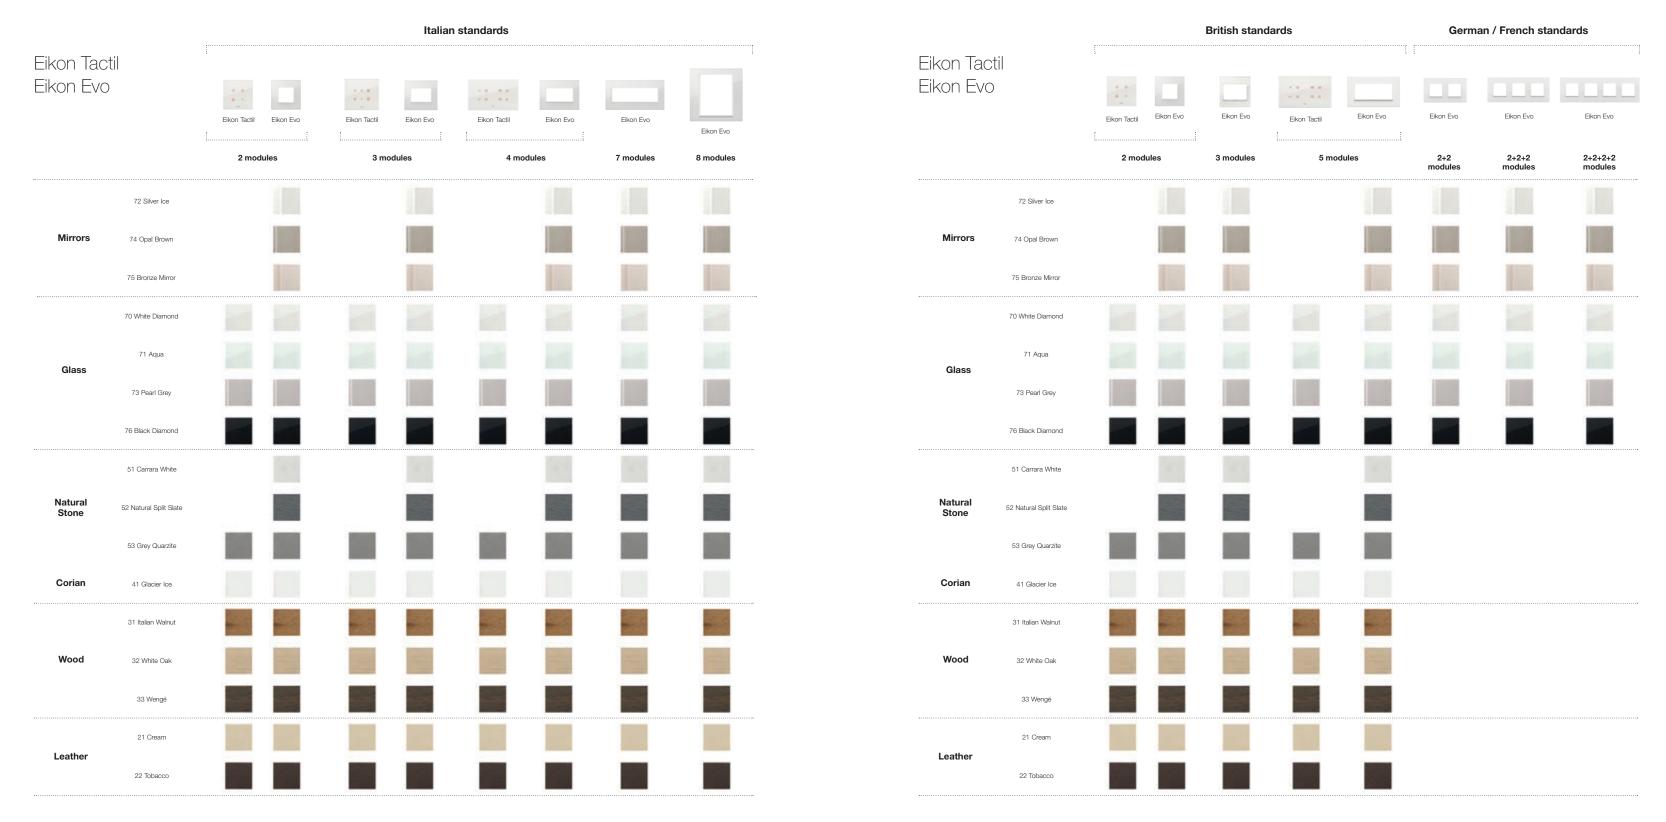

### Eikon Evo and Eikon Tactil. Glass

Seductive to touch, simply skim over the smooth bright glass surface and ponder the precious gleam for a moment.

Eikon Evo

70 White Diamond

71 Aqua

76 Black Diamond

88 Total Black Diamond

73 Pearl Grey

87 Total White Diamond

70 White Diamond

71 Aqua

76 Black Diamond

73 Pearl Grey

Bewitching materials with exquisitely modern techniques. Strong, with a rigorous soul, clear-cut edges that don't forgo refinement.

### Eikon Evo and Eikon Tactil. Natural Stone and Corian®

#### Eikon Evo

53 Grey Quarzite

52 Natural Split Slate

51 Carrara White

Corian<sup>®</sup> 41 Glacier Ice

Corian® 41 Glacier Ice

### Eikon Evo and Eikon Tactil. Wood

#### Natural wood releases vitality and immediately conveys unique warmth.

Eikon Evo

31 Italian Walnut

32 White Oak

33 Wengé

Eikon Tactil

.

. . .

31 Italian Walnut

. .

. . .

33 Wengé

### Eikon Evo and Eikon Tactil. Leather

Visual and tactile sophistication enhanced by the natural irregularities of a prized material.

21 Cream

22 Tabacco

### Eikon Tactil

21 Cream

22 Tabacco

Contemporary soul. Versatile style. Strong personality.