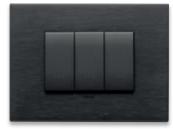

## Eikon Exé and Eikon Exé The Collections. Brushed metals

Styling continuity and discrete tones for total immersion. Barely there elegance. Striking simplicity in three timeless shades: Matt White, Anthracite Grey and Next, in order to match the buttons in the same colour. Sophisticated finishes embellish a simple surface oozing trendy charm. The tactile nature of the material is enhanced by a delicate finish on the surfaces in three versions: Nickel, Dark Bronze and Brushed Black.

#### Eikon Exé

11 Brushed Nickel

12 Brushed Dark Bronze

13 Brushed Black

02 Next

Eikon Exé with Vintage controls

11 Brushed Nickel

12 Brushed Dark Bronze