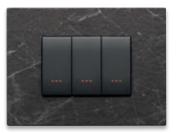

Stylish geometric shapes and impeccable materials, painstaking care for details for a bewitching look

Eikon. Souls that differ in their design and finishes, coined to manage energy in an exceptional manner

Eikon Evo Sophisticated geometric shapes

Eikon Tactil High-tech appeal Eikon Exé Material and form

Eikon Exé with Vintage controls Modern retro essence

Eikon Exé with Flat controls Simple yet striking minimalism

## Eikon. A single platform. Various styles

Eikon Evo socket outlets

Eikon Exé

Eikon Exè socket outlets

in the same finish.

The mesmerising silhouettes of the past have been restyled with a modern twist to give settings an exclusive, slightly retro style. They offer perfectly matching styling, sophisticated yet at the same time pure and linear, between the controls and the Eikon Exé cover plate