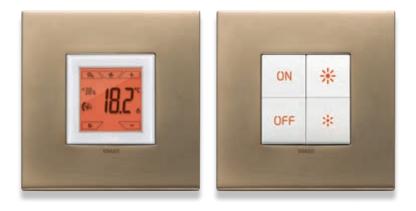

A high-tech gem with touch controls to turn everyday actions into exceptional moments. Seductive to touch, sensitive to your presence: the proximity sensor on the home automation system controls detects your proximity to the device and anticipating your possible action, activates it. The controls light up, ready to be touched.

#### Eikon Tactil

Shapes designed to be noticed, sizes which delicately stand out on walls, unprecedented combinations and colours, a stylish frame. A design that brings out the very best Italian style to match Eikon Tactil cover plates to perfection.

#### Create your user experience.

The displays and touch screens are highly customisable. Special images or backgrounds can model devices according to how you feel. Thanks to RGB LED technology, you can also choose the colour of the backlighting to create totally coordinated interfaces.