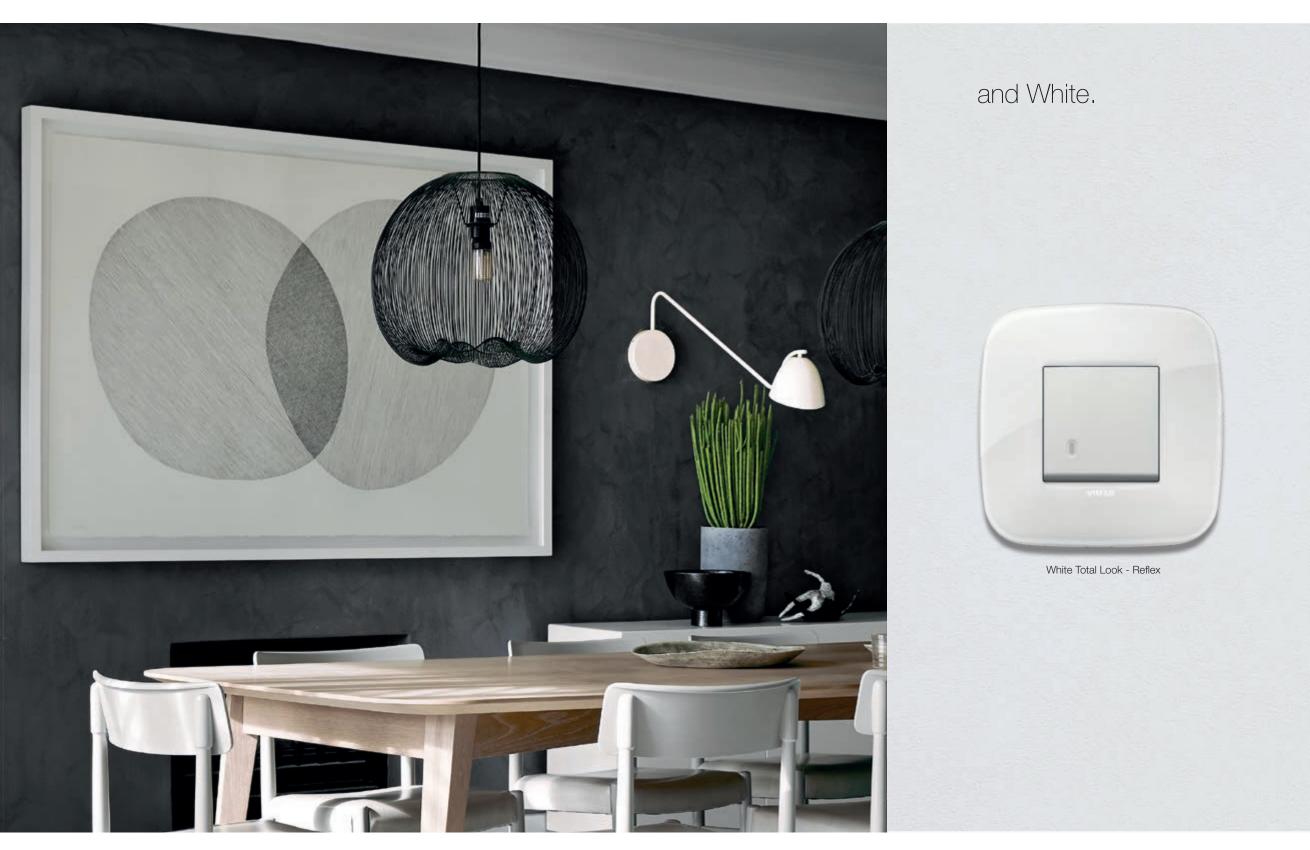

### Arké. Reflex Plus

Eclectic and versatile technopolymer. A material that embraces all the energy of modern life brimming with colour and shine. A diversified interpretation thanks to the strong appeal of the frosted look.

61 Smoke Grey

63 Orange

B66 Total Look Ice (with white frame)