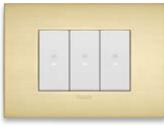

Stylish geometric shapes and impeccable materials, painstaking care for details for a bewitching look

Eikon. Souls that differ in their design and finishes, coined to manage energy in an exceptional manner

Eikon Evo Sophisticated geometric shapes

Eikon Tactil High-tech appeal Eikon Exé Material and form

Eikon Exé with Vintage controls Modern retro essence

Eikon Exé with Flat controls Simple yet striking minimalism

## Eikon. A single platform. Various styles

Eikon Evo socket outlets

Eikon Exé

Eikon Exè socket outlets

in the same finish.

The mesmerising silhouettes of the past have been restyled with a modern twist to give settings an exclusive, slightly retro style. They offer perfectly matching styling, sophisticated yet at the same time pure and linear, between the controls and the Eikon Exé cover plate