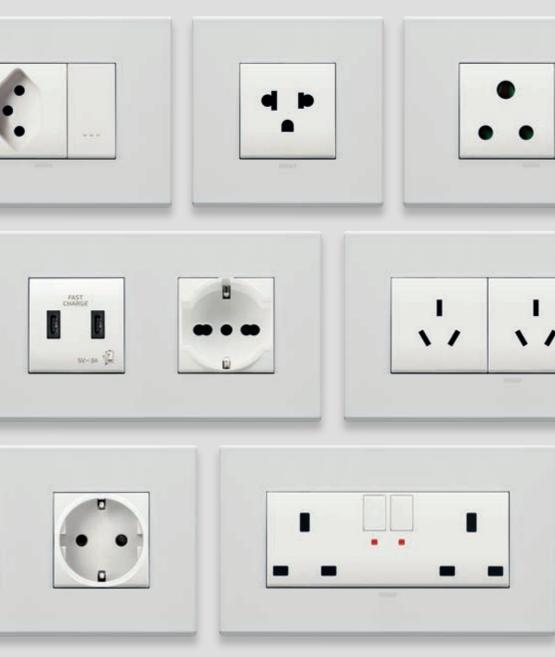

## Every project deserves its own style

Versatile solutions to choose from or to combine together, to offer perfect access to energy. Three ranges of switches and socket outlets, each one with its own identity to integrate with various settings and lifestyles. Find out more about the **Eikon**, **Arké** and **Plana** wiring series and the **Eivox Door entry** systems range.