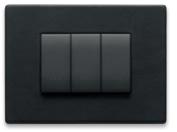

#### Eikon Exéwith Flat controls

The opportunity of flush mounting installation. Eikon is perfectly aligned with the wall without protruding in any way, thereby achieving an even more clean-cut look capable of enhancing the value of any environment.