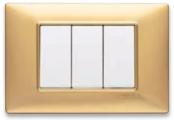

Stylish geometric shapes and impeccable materials, painstaking care for details for a bewitching look

Eikon. Souls that differ in their design and finishes, coined to manage energy in an exceptional manner

## Eikon. A single platform. Various styles

Eikon Evo socket outlets

Eikon Exé

Eikon Exè socket outlets

in the same finish.

The mesmerising silhouettes of the past have been restyled with a modern twist to give settings an exclusive, slightly retro style. They offer perfectly matching styling, sophisticated yet at the same time pure and linear, between the controls and the Eikon Exé cover plate