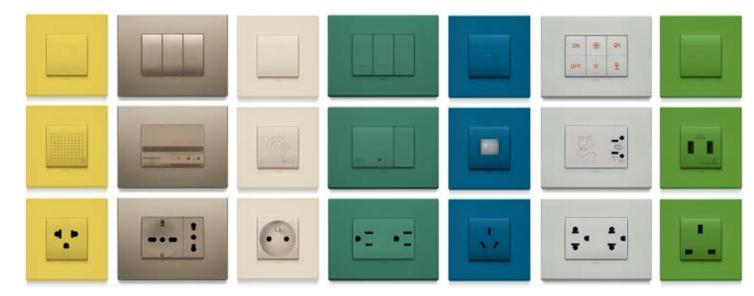

Comfort

Energy Efficiency

Supporting your everyday actions, for increasingly hybrid spaces. Thanks to our switches and socket outlets, we turn the light on in every room.

Safety&Security

More than 200 functions to choose from,

## Every project deserves its own style

Versatile solutions to choose from or to combine together, to offer perfect access to energy. Three ranges of switches and socket outlets, each one with its own identity to integrate with various settings and lifestyles. Find out more about the **Eikon**, **Arké** and **Plana** wiring series and the **Eivox Door entry** systems range.