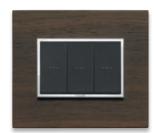

#### Eikon Exé. Marbled stoneware. Wood

Stoneware, inspired by the textured strength of marble, featuring elegant irregularities and typical vein patterns. The ultimate quality for a material that recalls the most exclusive stones.

#### Eikon Exé

51 White Calacatta

52 Coffee Brown

53 Black Marquiña

Wood, the warmth and vitality of a natural material par excellence. Three different natural wood finishes. The lighter shade of Oak, the warm hues of American Walnut and the typical mottling of Eucalyptus.

#### Eikon Exé

31 Oak

32 American Walnut

33 Eucalyptus