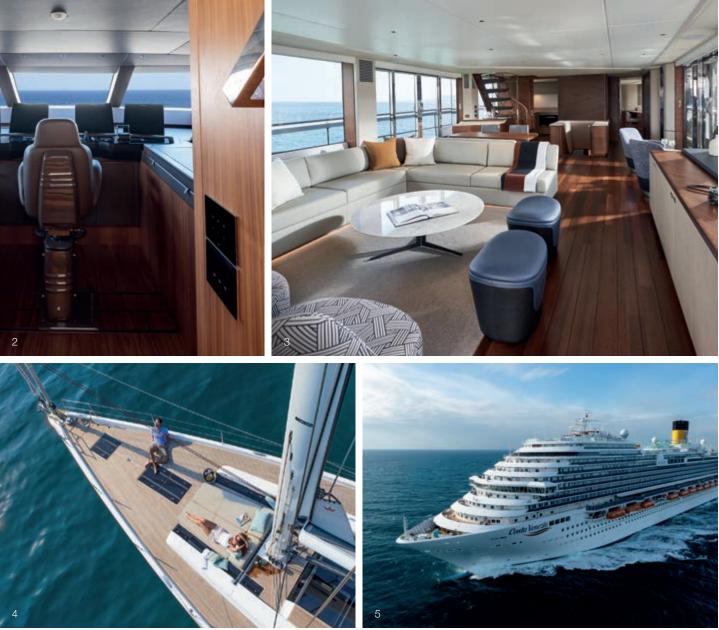

# Our projects all over the globe

Le Blanc Spa Resort, Los Cabos, Mexico

Residential, hospitality, offices and public spaces, marine industry.

1. The Barracks Hotel Sentosa, Singapore 2. Hotel Riu Palace Luxury hotel, Tikida Agadir 3. Pullman Phu Quoc Beach Resort, Vietnam 4. Golden Lake Hotel, Vietnam 5. Hyatt Centric Tiara, Dubai

1. Microgate Headquarters, Bolzano 2. Guardini Headquarters, Turin 3. Platform Basket offices, Reggio Emilia 4. Emergency Headquaters, Milan 5. Respite Care Home, Faroe Islands

### Marine

The integration of home automation functions and automations also applies to the naval and marine sector, enabling the smart management of vessels while guaranteeing on-board comfort: whether your field is cruise liners, luxury ships, power yachts or sailing boats, while offering the very best Italian design and ample scope for customisation.