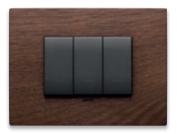

### Arké. Metal-Elite

Painted metal. Sophisticated finishes that embellish a simple surface oozing trendy charm. All eyes are drawn to this seductive gleaming surface, making the surroundings gleam.

# Classic Round Classic 09 Black Chrome 12 Brushed Brass 27 Gold 30 Matt Nickel 01 Matt Graphite 08 Brushed Inox 11 Brushed Copper 28 Chrome 11 Brushed Copper 03 Silver

07 Gold

10 Black Nickel

29 Dark Nickel