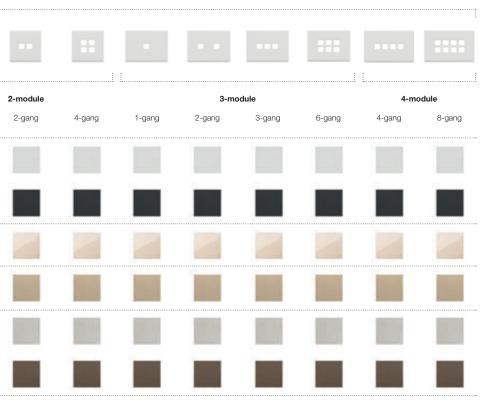

## Eikon Evo. Total Look metals

Purely understated, the strength of simplicity for timeless elegance.

Eikon Evo

17 Total White

18 Total Black

Ano

### Eikon Evo. Brushed metals

Anodised aluminium. Innate style and evergreen charm, discrete yet at the same time prized presences, with light, sculpted outlines.

Eikon Evo

01 Brillant Aluminium

04 Neutral Bronze

02 Next Grey

03 Lava Grey

05 Dark Bronze

### Eikon Evo. Exclusive metals

Faced aluminium for character-packed appeal of inestimable value. Sophisticated looks, noble features and seductive elegance.

### Eikon Evo

06 Black Sapphire

07.01 Silver

G09 Total Polished Gold

08 Titanium

G10 Total Satin Gold