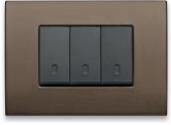

### Arké. Reflex Plus

Eclectic and versatile technopolymer. A material that embraces all the energy of modern life brimming with colour and shine. A diversified interpretation thanks to the strong appeal of the frosted look.

61 Smoke Grey

63 Orange

B66 Total Look Ice (with white frame)