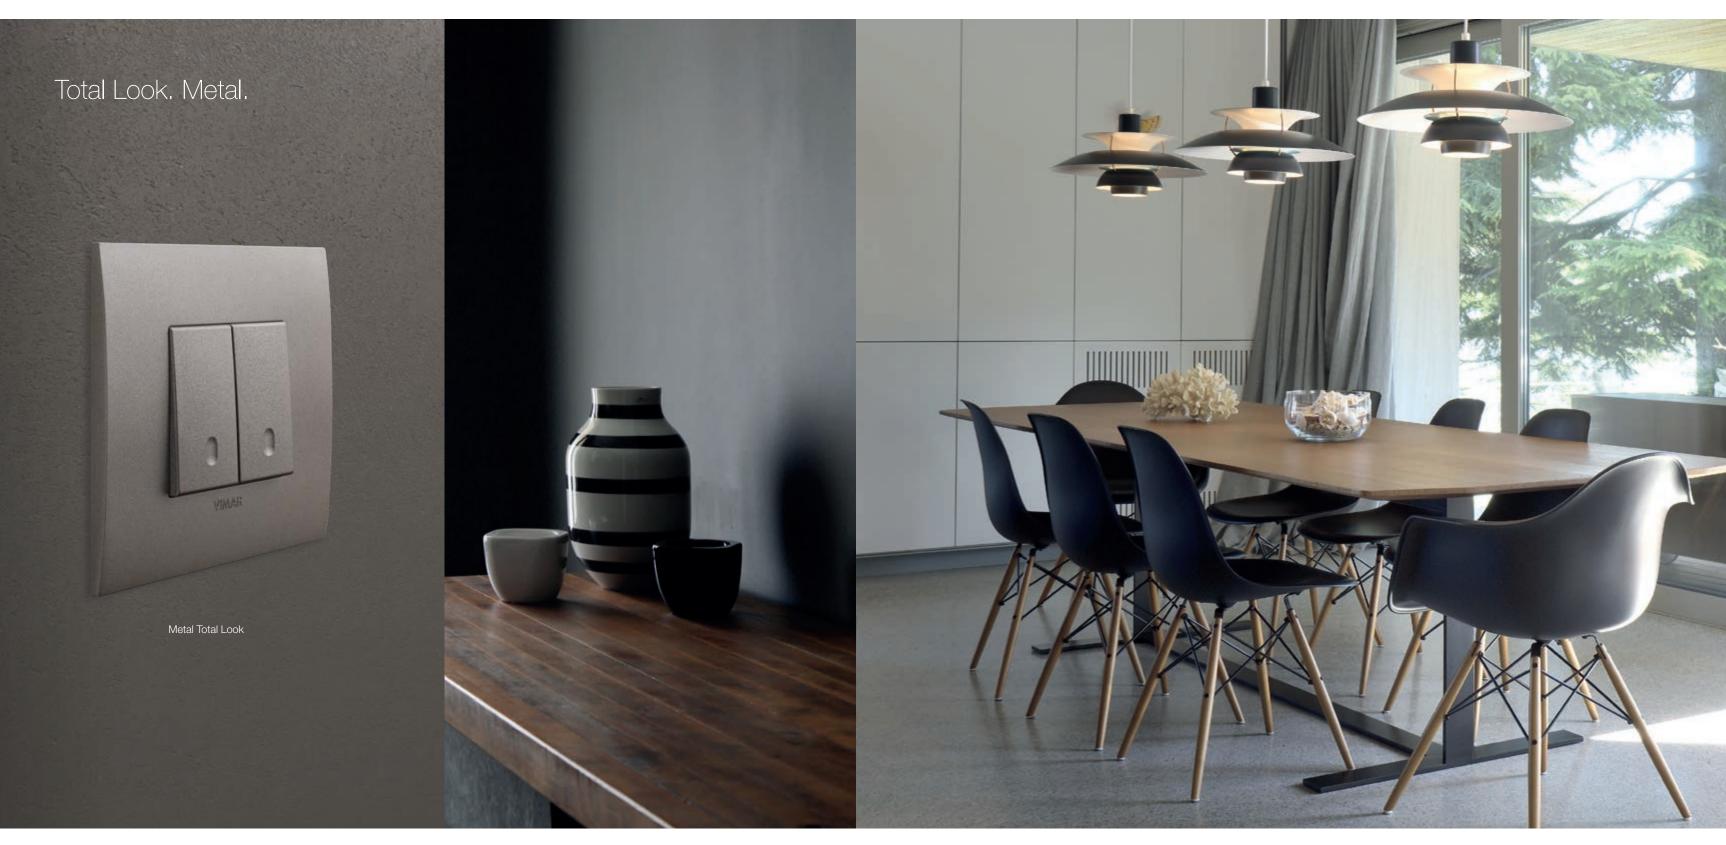

### Arké. Metal-Elite

Painted metal. Sophisticated finishes that embellish a simple surface oozing trendy charm. All eyes are drawn to this seductive gleaming surface, making the surroundings gleam.

# Classic Round Classic 09 Black Chrome 12 Brushed Brass 27 Gold 30 Matt Nickel 01 Matt Graphite 08 Brushed Inox 11 Brushed Copper 28 Chrome 11 Brushed Copper 03 Silver

07 Gold

10 Black Nickel

29 Dark Nickel