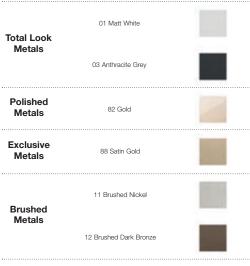

## Eikon Exé and Eikon Exé The Collections. Brushed metals

Styling continuity and discrete tones for total immersion. Barely there elegance. Striking simplicity in three timeless shades: Matt White, Anthracite Grey and Next, in order to match the buttons in the same colour. Sophisticated finishes embellish a simple surface oozing trendy charm. The tactile nature of the material is enhanced by a delicate finish on the surfaces in three versions: Nickel, Dark Bronze and Brushed Black.