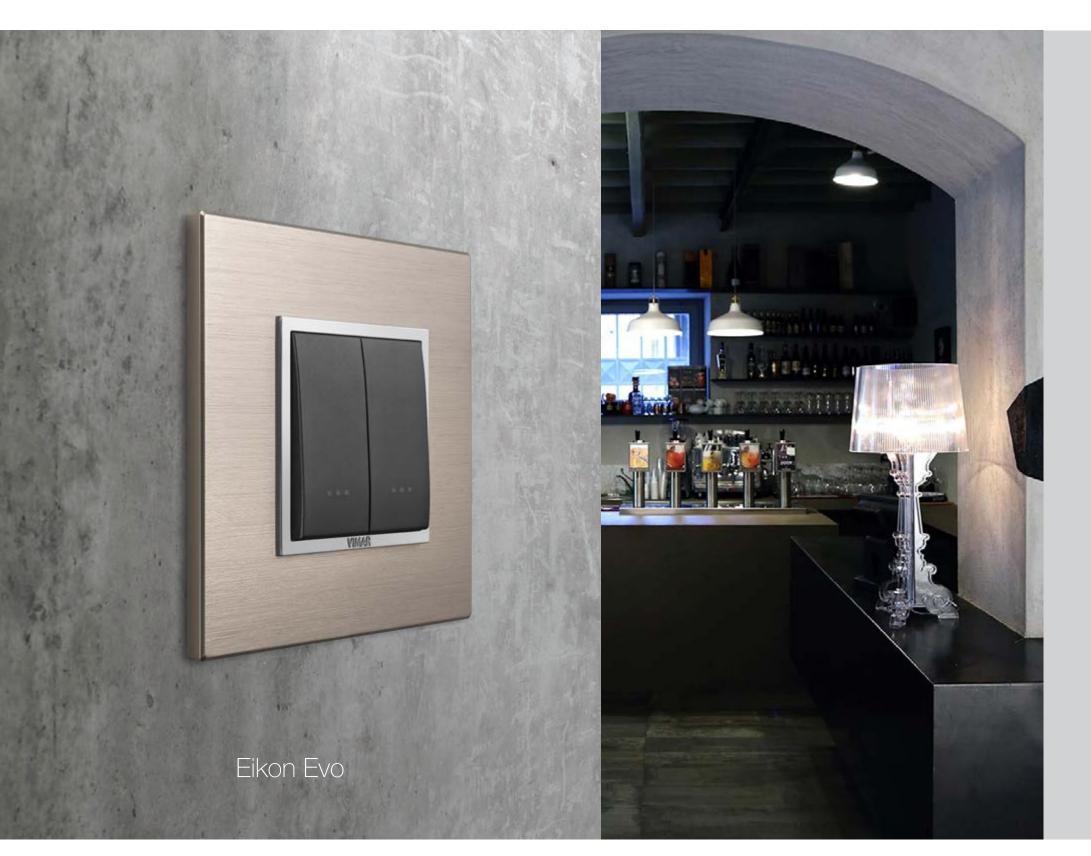

## Every project deserves its own style

Versatile solutions to choose from or to combine together, to offer perfect access to energy. Three ranges of switches and socket outlets, each one with its own identity to integrate with various settings and lifestyles. Find out more about the **Eikon**, **Arké** and **Plana** wiring series and the **Eivox Door entry** systems range.

Stylish geometric shapes and impeccable materials, painstaking care for details for a bewitching look

Eikon. Souls that differ in their design and finishes, coined to manage energy in an exceptional manner

Eikon Evo Sophisticated geometric shapes

Eikon Tactil High-tech appeal Eikon Exé Material and form

Eikon Exé with Vintage controls Modern retro essence

Eikon Exé with Flat controls Simple yet striking minimalism

## Eikon. A single platform. Various styles

Eikon Evo socket outlets

Eikon Exé

Eikon Exè socket outlets

in the same finish.

The mesmerising silhouettes of the past have been restyled with a modern twist to give settings an exclusive, slightly retro style. They offer perfectly matching styling, sophisticated yet at the same time pure and linear, between the controls and the Eikon Exé cover plate