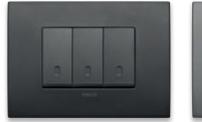

Stylish geometric shapes and impeccable materials, painstaking care for details for a bewitching look

Eikon. Souls that differ in their design and finishes, coined to manage energy in an exceptional manner

Eikon Evo Sophisticated geometric shapes

Eikon Tactil High-tech appeal Eikon Exé Material and form

Eikon Exé with Vintage controls Modern retro essence

Eikon Exé with Flat controls Simple yet striking minimalism

## Eikon. A single platform. Various styles

Eikon Evo socket outlets

Eikon Exé

Eikon Exè socket outlets

in the same finish.

The mesmerising silhouettes of the past have been restyled with a modern twist to give settings an exclusive, slightly retro style. They offer perfectly matching styling, sophisticated yet at the same time pure and linear, between the controls and the Eikon Exé cover plate