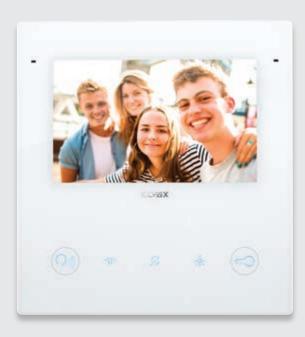

### **ELVEX** DOOR ENTRY

For total control, even when you are out and about. Video entry phones distinguished by the light weight, elegance and understated silhouettes that distinguish all the models. They provide a perfect image of what is going on outside thanks to the 7" and 5" monitors.

### Tab 5S Up

Simplicity at hand. Simple yet high performance entry phones. Linear, contemporary design, complete with all the necessary functions. Hands-free or with a handset. Ideal when replacing old entryphones.