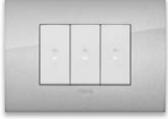

#### Eikon Exéwith Flat controls

The opportunity of flush mounting installation. Eikon is perfectly aligned with the wall without protruding in any way, thereby achieving an even more clean-cut look capable of enhancing the value of any environment.

A high-tech gem with touch controls to turn everyday actions into exceptional moments. Seductive to touch, sensitive to your presence: the proximity sensor on the home automation system controls detects your proximity to the device and anticipating your possible action, activates it. The controls light up, ready to be touched.

#### Eikon Tactil

Shapes designed to be noticed, sizes which delicately stand out on walls, unprecedented combinations and colours, a stylish frame. A design that brings out the very best Italian style to match Eikon Tactil cover plates to perfection.