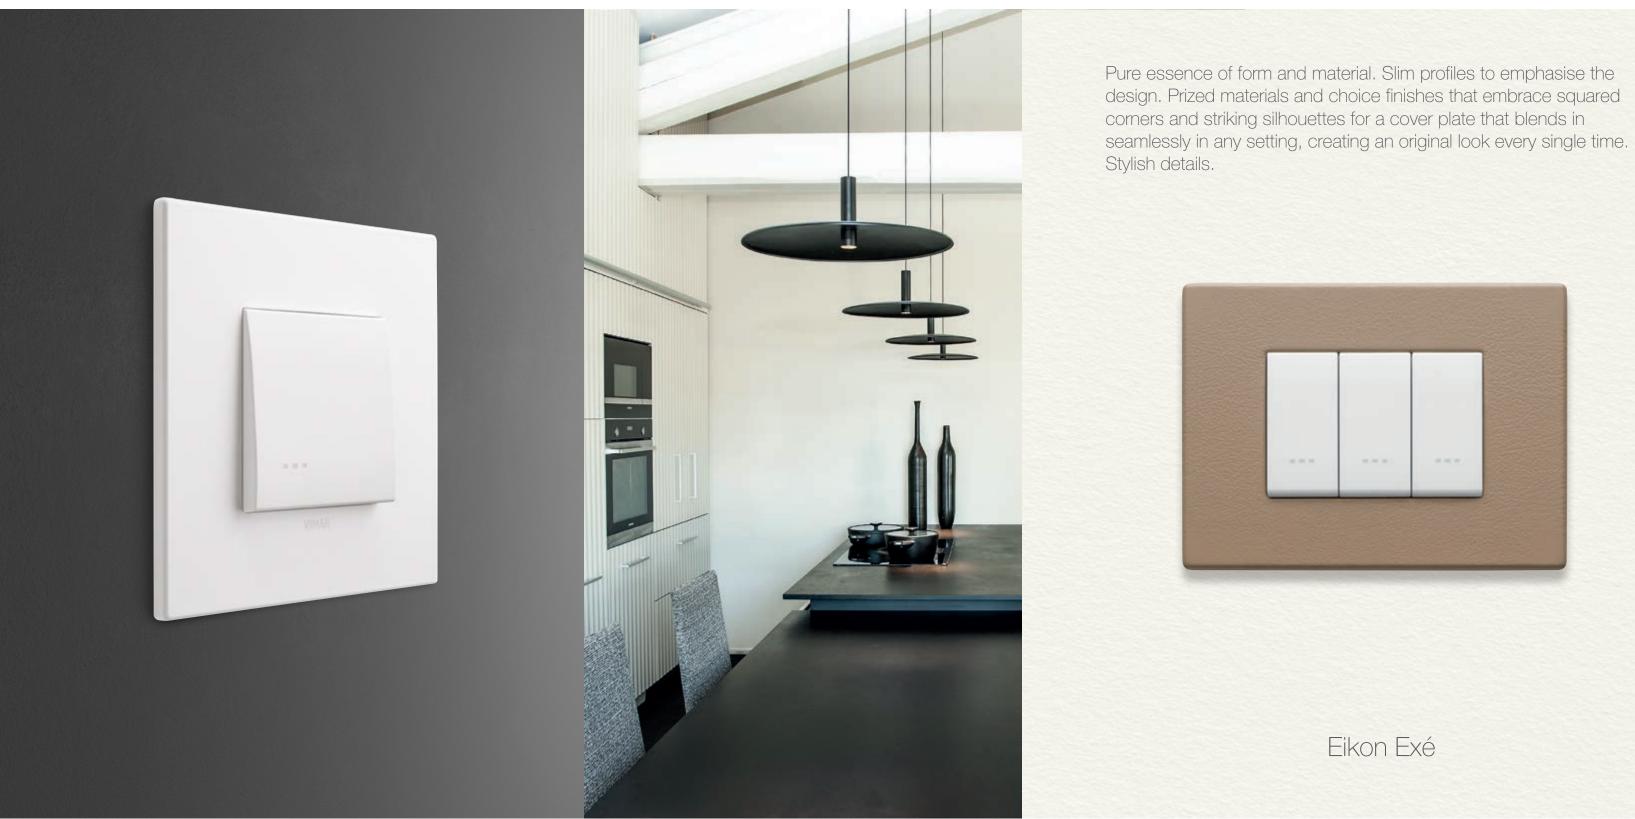

Stylish geometric shapes and impeccable materials, painstaking care for details for a bewitching look

Eikon. Souls that differ in their design and finishes, coined to manage energy in an exceptional manner

## Eikon. A single platform. Various styles

Eikon Evo socket outlets

Eikon Exé

Eikon Exè socket outlets

in the same finish.

The mesmerising silhouettes of the past have been restyled with a modern twist to give settings an exclusive, slightly retro style. They offer perfectly matching styling, sophisticated yet at the same time pure and linear, between the controls and the Eikon Exé cover plate