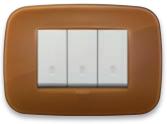

## Every project deserves its own style

Versatile solutions to choose from or to combine together, to offer perfect access to energy. Three ranges of switches and socket outlets, each one with its own identity to integrate with various settings and lifestyles. Find out more about the **Eikon**, **Arké** and **Plana** wiring series and the **Eivox Door entry** systems range.

Stylish geometric shapes and impeccable materials, painstaking care for details for a bewitching look

Eikon. Souls that differ in their design and finishes, coined to manage energy in an exceptional manner