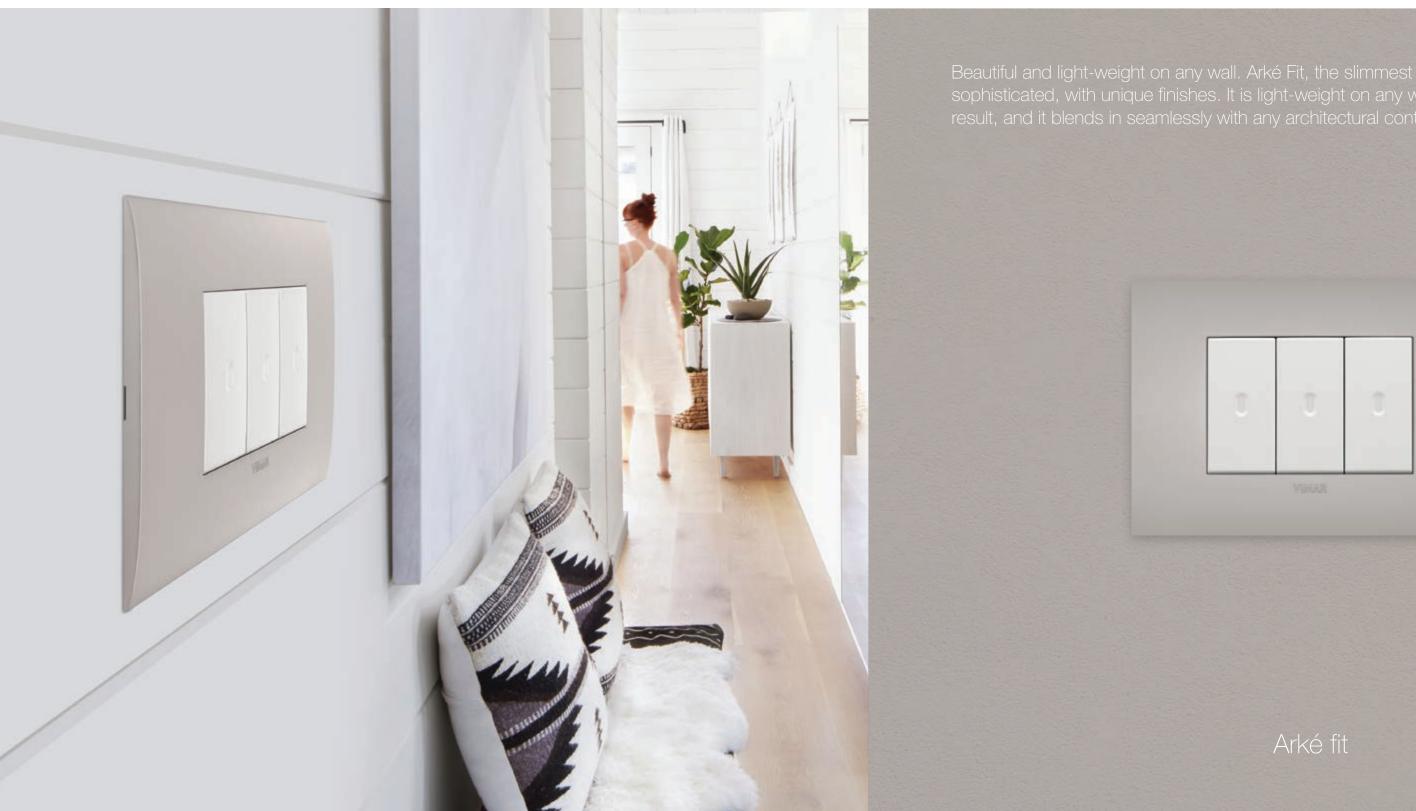

### Arké fit. Metal-Elite and Metal-Color

Painted metal. Silver, slate grey and matt bronze for timeless combinations.

Faced metal. Metal that has been embellished with the brushed finish of brass and steel.

12 Brushed Brass

08 Brushed Inox

03 Silver

02 Matt Slate

24 Matt Bronze

Available in 3, 4 and 7 modules.

106

31 Lipari Sands

32 Dove Grey

33 Siena Soil

26 Polar Matt

01 Matt Graphite

14 Metal

Available in 3, 4 and 7 modules.

Universal, essential, versatile whatever the combination