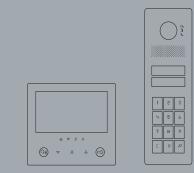

### **ELVEX** DOOR ENTRY

Seeing what goes on outside the home, recognising those who ring our doorbell, even when we are out, and communicating accurately are all crucial operations for living a quiet life. This is why we need access to sophisticated solutions based on innovative technology and a comprehensive range that can ensure the safety and clarity we require by simultaneously combining user-friendliness with a system that is simple to install.

### **ELVEX** DOOR ENTRY

For total control, even when you are out and about. Video entry phones distinguished by the light weight, elegance and understated silhouettes that distinguish all the models. They provide a perfect image of what is going on outside thanks to the 7" and 5" monitors.

### Tab 5S Up

Simplicity at hand. Simple yet high performance entry phones. Linear, contemporary design, complete with all the necessary functions. Hands-free or with a handset. Ideal when replacing old entryphones.