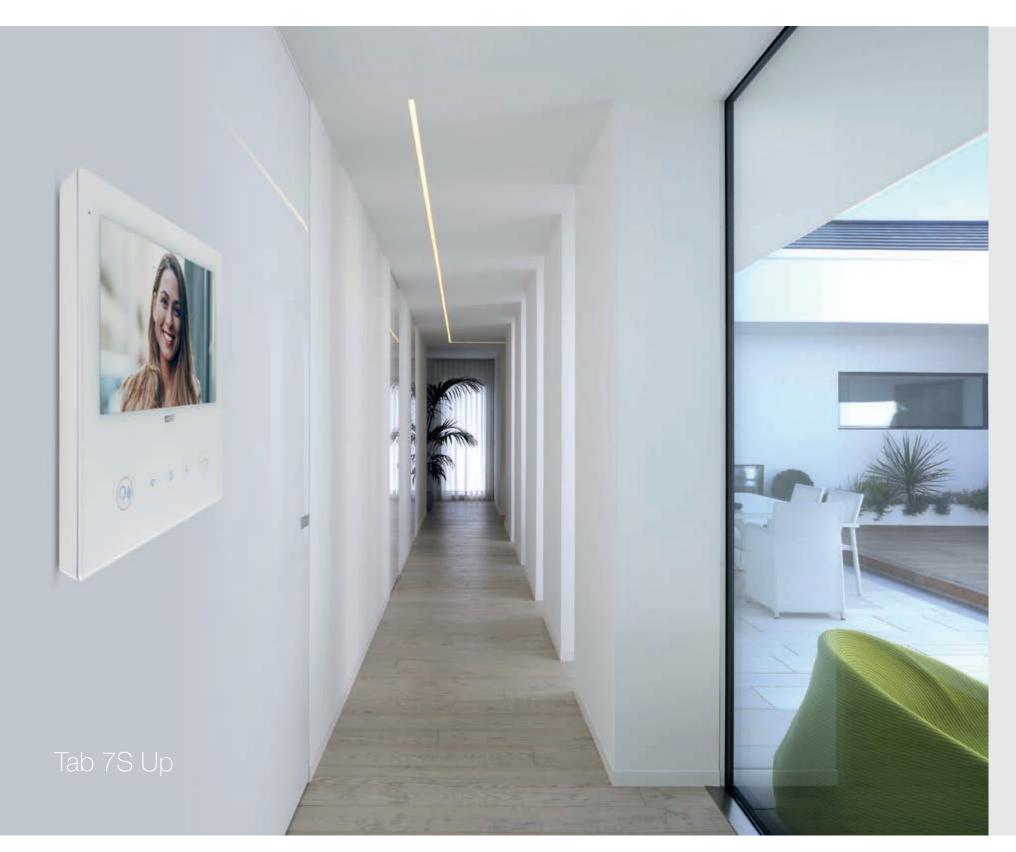

### **ELVEX** DOOR ENTRY

For total control, even when you are out and about. Video entry phones distinguished by the light weight, elegance and understated silhouettes that distinguish all the models. They provide a perfect image of what is going on outside thanks to the 7" and 5" monitors.

### Tab 5S Up

Simplicity at hand. Simple yet high performance entry phones. Linear, contemporary design, complete with all the necessary functions. Hands-free or with a handset. Ideal when replacing old entryphones.