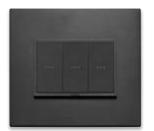

### Eikon Exé and Eikon Exé The Collections. Total Look metals

## Eikon Exé and Eikon Exé The Collections. Brushed metals

Styling continuity and discrete tones for total immersion. Barely there elegance. Striking simplicity in three timeless shades: Matt White, Anthracite Grey and Next, in order to match the buttons in the same colour. Sophisticated finishes embellish a simple surface oozing trendy charm. The tactile nature of the material is enhanced by a delicate finish on the surfaces in three versions: Nickel, Dark Bronze and Brushed Black.