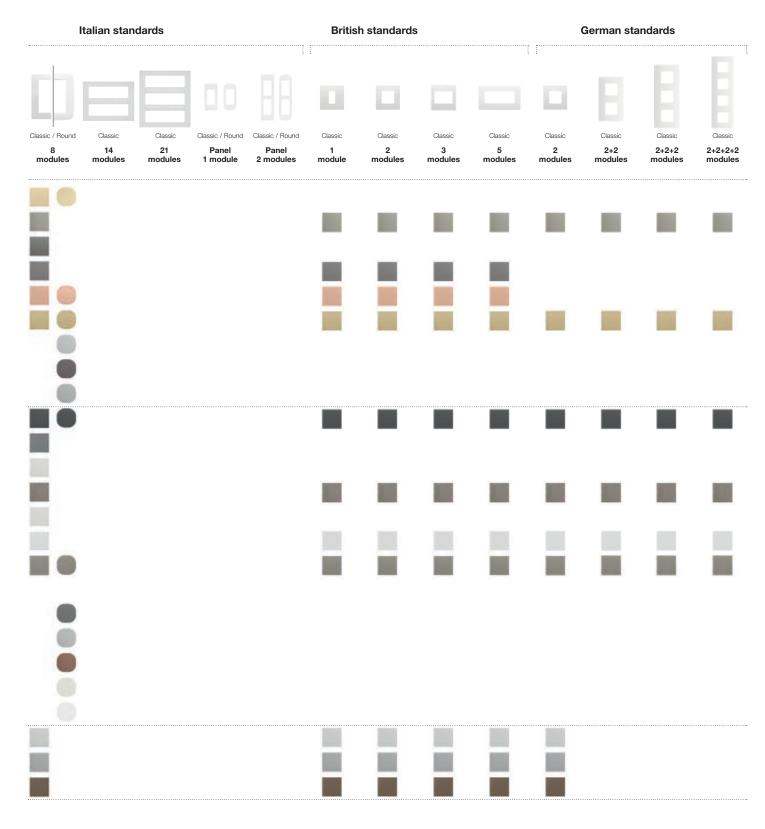

### Arké. Metal-Elite

Painted metal. Sophisticated finishes that embellish a simple surface oozing trendy charm. All eyes are drawn to this seductive gleaming surface, making the surroundings gleam.

### Arké. Metal-Color

Faced metal. A noble interpretation of the most popular metals used in interior design which, thanks to a specific treatment, makes the material even glossier and, depending on the treatment, makes it look even more high-tech

## Arké. Alu-Tech

Aluminium. Modern and hi-tech, aluminium emphasises the contemporary appeal of Arké. From natural to dark bronze, for a discrete and rigorous character-packed presence, featuring sophisticated shades.

### Arké. Reflex Plus

Eclectic and versatile technopolymer. A material that embraces all the energy of modern life brimming with colour and shine. A diversified interpretation thanks to the strong appeal of the frosted look.

### Arké fit. Metal-Elite and Metal-Color

Painted metal. Silver, slate grey and matt bronze for timeless combinations.

Faced metal. Metal that has been embellished with the brushed finish of brass and steel.