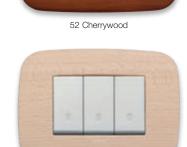

#### Eikon Exé

51 White Calacatta

52 Coffee Brown

53 Black Marquiña

Wood, the warmth and vitality of a natural material par excellence. Three different natural wood finishes. The lighter shade of Oak, the warm hues of American Walnut and the typical mottling of Eucalyptus.

#### Eikon Exé

31 Oak

32 American Walnut

33 Eucalyptus