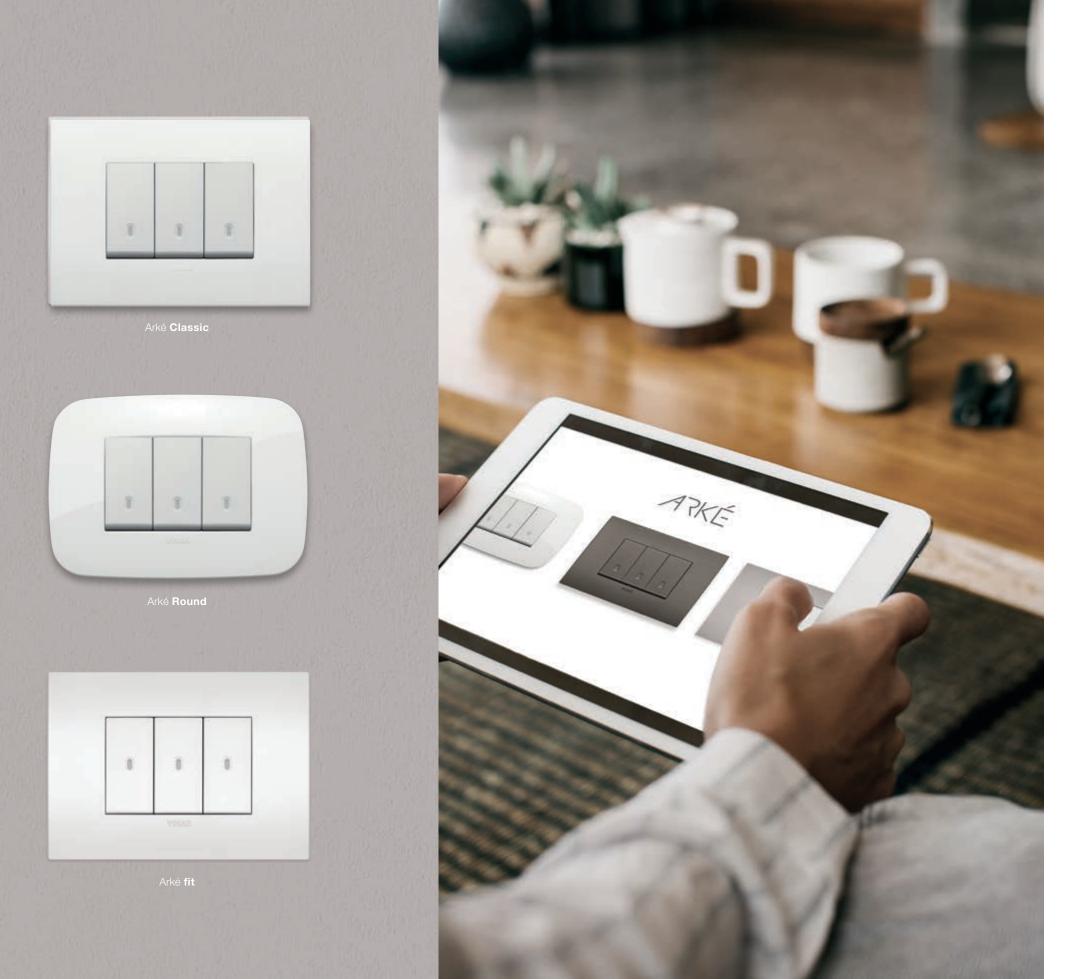

### A concentrate of design and technological progress, with a strong, innovative personality

Interior design details which can turn into veritable items of décor. Simplicity and personality to enjoy spaces creatively. Three shapes for your unique style.

Curved silhouettes are intertwined to emphasise the beauty of shapes. The peaceful energy of nature in your living spaces. Longing for a warm welcome.

### Arké Round

Black Total Look

### Arké. Metal-Elite

Painted metal. Sophisticated finishes that embellish a simple surface oozing trendy charm. All eyes are drawn to this seductive gleaming surface, making the surroundings gleam.