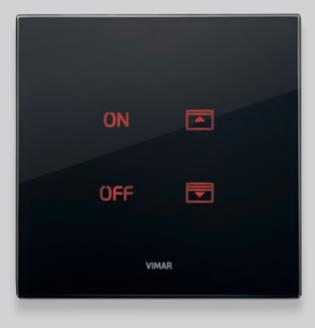

A high-tech gem with touch controls to turn everyday actions into exceptional moments. Seductive to touch, sensitive to your presence: the proximity sensor on the home automation system controls detects your proximity to the device and anticipating your possible action, activates it. The controls light up, ready to be touched.

#### Eikon Tactil

Shapes designed to be noticed, sizes which delicately stand out on walls, unprecedented combinations and colours, a stylish frame. A design that brings out the very best Italian style to match Eikon Tactil cover plates to perfection.

#### Create your user experience.

The displays and touch screens are highly customisable. Special images or backgrounds can model devices according to how you feel. Thanks to RGB LED technology, you can also choose the colour of the backlighting to create totally coordinated interfaces.