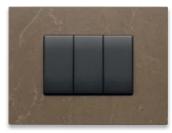

Stylish geometric shapes and impeccable materials, painstaking care for details for a bewitching look

Eikon. Souls that differ in their design and finishes, coined to manage energy in an exceptional manner

Eikon Evo Sophisticated geometric shapes

Eikon Tactil High-tech appeal Eikon Exé Material and form

Eikon Exé with Vintage controls Modern retro essence

Eikon Exé with Flat controls Simple yet striking minimalism

## Eikon. A single platform. Various styles

Eikon Evo socket outlets

Eikon Exé

Eikon Exè socket outlets

in the same finish.

The mesmerising silhouettes of the past have been restyled with a modern twist to give settings an exclusive, slightly retro style. They offer perfectly matching styling, sophisticated yet at the same time pure and linear, between the controls and the Eikon Exé cover plate